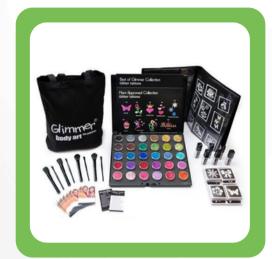

### **GLITTER TATTOOS**

### **GLIMMER BODY ART: ON-THE-GO PRO KIT**

- 1 Glitter Palette with 30 Glitters
- 6 Glimmer Glues (10ml)
- 4 Sets of Glitter Tattoo Brushes Specially designed to pick up & paint-on glitters
- 300 Stencils (Best of Glimmer and Mom Approved Collections
   5 Stencils per design)
- 6 Posters (Best of Glimmer and Mom Approved Sheets)
- 1 Stencil Organizer Album
- 100 Care Cards
- 1 Instruction Card
- 1 Glimmer Canvas Bag