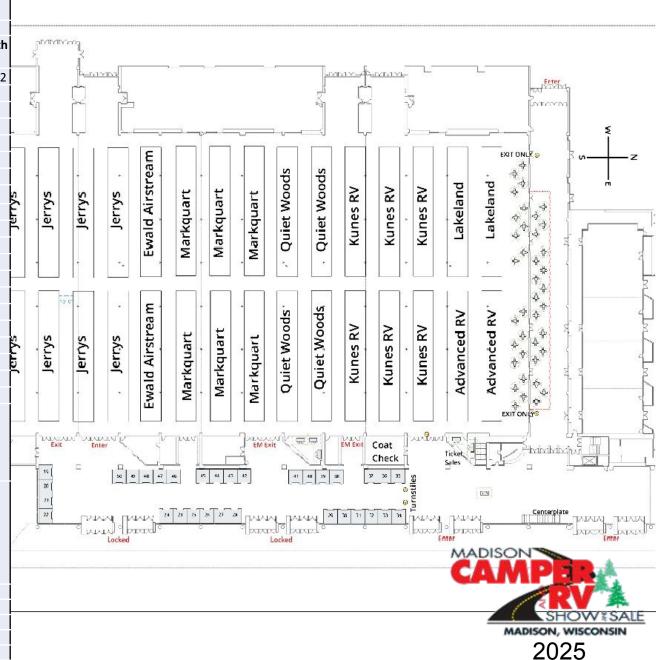

## 2025 Madison RV Show Booth Assignments W

**Booth** CAMPGROUNDS WACO/GBF/CHAMPIONS/LEMONADE 19-22 GLACIER VALLEY CAMPGROUND 50 GRAND VALLEY CAMPGROUND 49 LAKESIDE FIRE CAMPGROUND 48 WHISKEY CREEK FAMILY RV PARK 47 PEACEFUL PINES RESORT 46 BUFFALO LAKE CAMPGROUND 45 RED BARN CAMPGROUND 44 WHISTLE STOP CAMPGROUND 43 WHITE TALE BLUFF CAMPGROUND 42 SMOKEY HOLLOW CAMPGROUND 41 DELL PINES CAMPGROUND 40 WOLF RIVER CAMPGROUND 39 YUKON TRAILS CAMPGROUND 38 C&D HOSPITALITY 37 BEAN TOWN CAMPGROUND 36 HICKORY HILLS CAMPGROUND 35 EMRICK LAKE CAMPGROUND 23 MAGIC MATT 24

## SET UP THURSDAY 9AM – 6PM

SHOW HOURS FRIDAY 10AM – 7PM SATURDAY 10AM – 7PM SUNDAY 10AM – 4PM