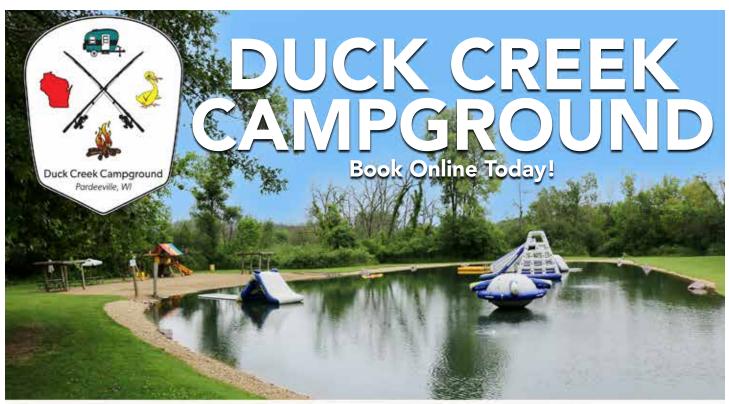

trictions See Ad Page 64.

#### **MERRILLAN:**

Docs Bunkhouse



N11702 Elker Road, Merrillan, 54754 | Phone: (715) 964-8010 Website:www.bunkhouse.com | Email: docsbunkhouse@gmail.com Season: Mid April - Mid Oct | Owner/Manager: Steve Bodenschatz Driving Directions: Approx 15 miles North of Black River Falls on Hwy 12/27

**WACO Satisfaction Guarantee** 

Sites and Services: 150 Total Sites, 150 Full Hookups, 136 Seasonal Sites, 14 Overnight Sites, Free showers, Laundry, Restaurant/bar, WIFI/Hot Spots, Wood for sale, ATM Credit cards accepted

Additional Recreation: Pond, Jumping pillow, ATV, trails, Inflatables To Rent: Rentals w/bathroom, Rentals w/kitchenette, Rentals ADA compliant

Nearby: Lake Arbutus, Golf Courses

Restrictions: Reservations Required Quiet Time: 11:00 PM - 7:00 AM



















Bar & Grill Deluxe & Rustic Cabins Rental Campers Large Campsites Swimming Pond with large beach & inflatables · Dog Park · Weekend Activities Pavilion for Group Use · Community Fire Pit · Nature Trails · Playgrounds Gaga Ball · Volleyball · Horseshoes · Basketball · Fishing



July 19: Fundraiser Weekend August 16: Poker Walk ~ 8th Annual

# www.DuckCreekCampground.com

W6560 Cty Hwy G · Pardeeville, WI 53954 · (608) 429-2425 · camp@duckcreekcampground.com



KIDS CAMP FREE!

# **RESERVE TODAY!**608-429-3244

THE BEST CHILDHOOD MEMORIES ARE CREATED HERE!

## **EVERYTHING YOU NEED**

- Outdoor Pool and Kiddie Pool
- Heated Indoor Pool
- Swimming Pond with Inflatables
- Two Bark Parks (big dog and small dog)
- Five Miles of Hiking Trails
- Game Room
- Three Volleyball cour