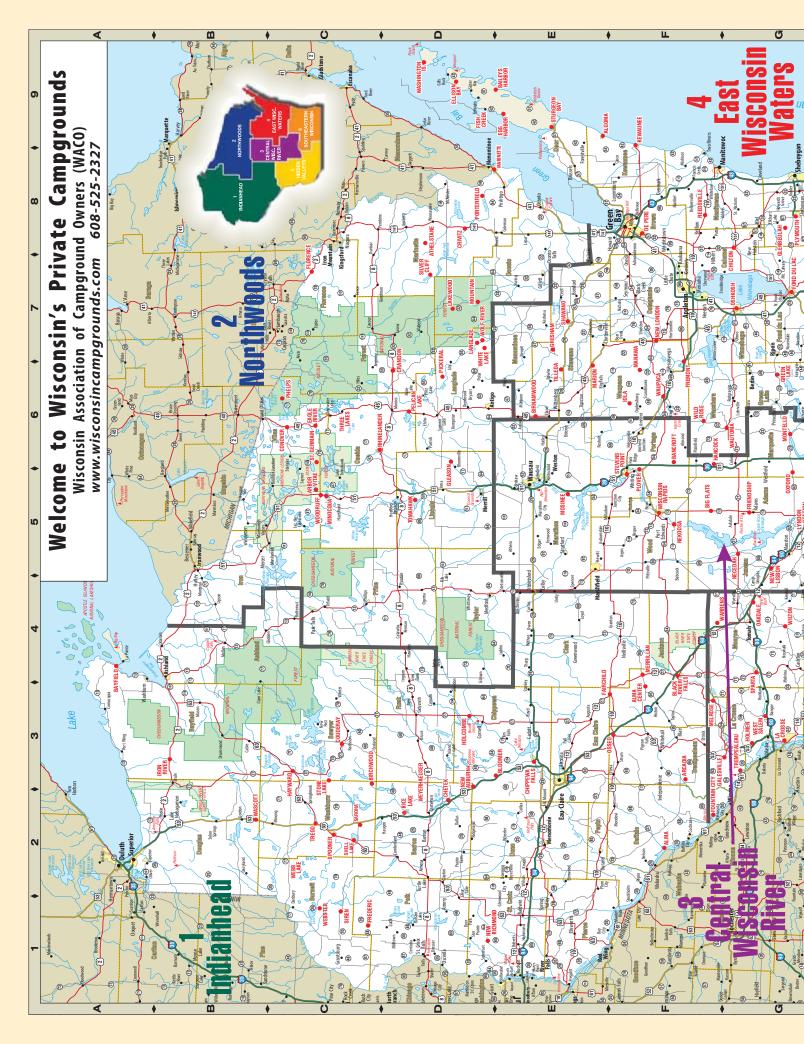

h disabilities. Please call for specifics.

Sites and Services: 333 Total Sites, 173 Full Hookups, 333 Water/Elec Hookups, 34 Pull Throughs, 136 Seasonal Sites, 180 Overnight Sites, Dump station, Free showers, LP gas, Groceries, Laundry, Restaurant/bar, Snack bar, WIFI/Hot Spots, Wood for sale, ATM, Credit cards accepted

Additional Recreation: Indoor pool, Pond, Ball diamond, Pavillion/rec hall, Game room, Outdoor movies, Bait, Themed weekends, Teardrop Rental, 2 outdoor heated pools, pickleball court

To Rent: Sleeping cabins, Rentals w/bathroom, Rentals ADA compliant, Nonmotorized watercraft, Teardrop Rental

Nearby: Wisconsin Dells, Devils Lake, Amish Community

Restrictions: Reservations Required, Quiet Time: 10:00 PM SUN-THURS; 11:00 PM FRI/SAT, NO CARRY IN FIREWOOD See Ad Page 24.







www.smokeyhollowcampground.com



FULL SERVICE & SALES MARINA

SEASONAL SITES & RV'S FOR SALE

**HOLIDAY-SHORES.COM** 

3901 RIVER RD, WIS DELLS WI (608)254-2717









Your hosts: Eric & Barbara Anderson See our complete listing under "Portage"

N5740 Sky High Dr. • Portage, WI 53901

608.742.2572

#### Pickleball court, cabins and covered wagon rental!

Weekend Activities, Free Showers, Modern Restrooms, Magnificient View, Heated Pool, Wading Pool, Swimming Pond, Dog Pond, Sand Volleyball, Kids Crafts, Ourdoor Movies, Hayrides, Terrianables, Pedal Kart Rentals, Laundromat, Game Room, Mini Golf, Basketball Court, Rental Cabins, Camp Store/Bar with Deck Seating, Spacious Full Hookup, Pull Thru Sites, Overnight Camping - Tents to RVs, Big Rigs are Welcome, Seasonal Sites, WI-FI thro