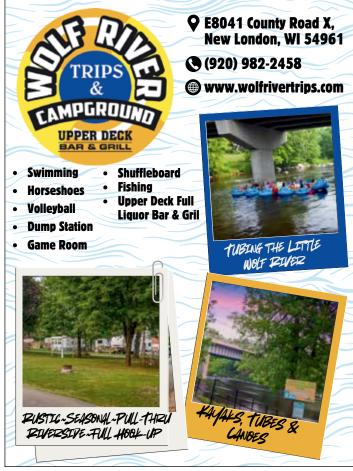

, Turn Left on 22nd Ave, head south to Archer, turn left go down 1/4 mile on the left (north side of the road) | Campground, Resort, Seasonal, Beach

Sites and Services: 220 Total Sites, 198 Water/Elec Hookups, 2 Water Only Hookups, 6 Pull Throughs, 150 Seasonal Sites, 16 Overnight Sites, Dump station, Free showers, Public phone, Restaurant/bar, WIFI/Hot Spots, Wood for sale, ATM, Credit cards accepted | Additional Recreation: Pond, Game room, Summer 2022 Full Rec. Lake To Rent: Sleeping cabins, Rentals w/bathroom, Rentals w/kitchenette, Housekeeping rentals, Docks | Nearby: Wild Rose, Red Fox, Wilson Lake

Restrictions: Quiet Time: 11:00 PM - 7:00 AM | GPS Coordinates: 44.172964,-89.1810653

#### **WOLF RIVER**

Rocky Rips Campground, LLC 🗒 🟯 📞 🗓 🦍 📹 N4327 State Hwy 55, White Lake 54491







#### **BAGLEY**

# Boulder Creek Campground 🗒 👺 🕮



Website: www.bouldercreekcampground.com

Email: bouldercreekcampground11354@gmail.com

Season: April - Oct | Owner/Manager: Steve & Alicia Bodenschatz

Mgr:Roger&Maria Stovey | **Driving Directions**: 15 miles S of Prairie du Chien, and 1 mile N of Bagley on Cty X | **2025 Rate Range**: \$29.00 - \$61.00

Shaded sites - Many activities | WACO Satisfaction Guarantee Limited Accessibility for people with disabilities. Please call for specifics.

Sites and Services: 180 Total Sites, 70 Full Hookups, 100 Water/Elec Hookups, 7 Pull Throughs, 79 Seasonal Sites, 101 Overnight Sites, Dump station, Free showers, LP gas, Groceries, Laundry, Snack bar, WIFI/Hot Spots, Wood for sale, ATM, Credit cards accepted

Additional Recreation: Pavillion