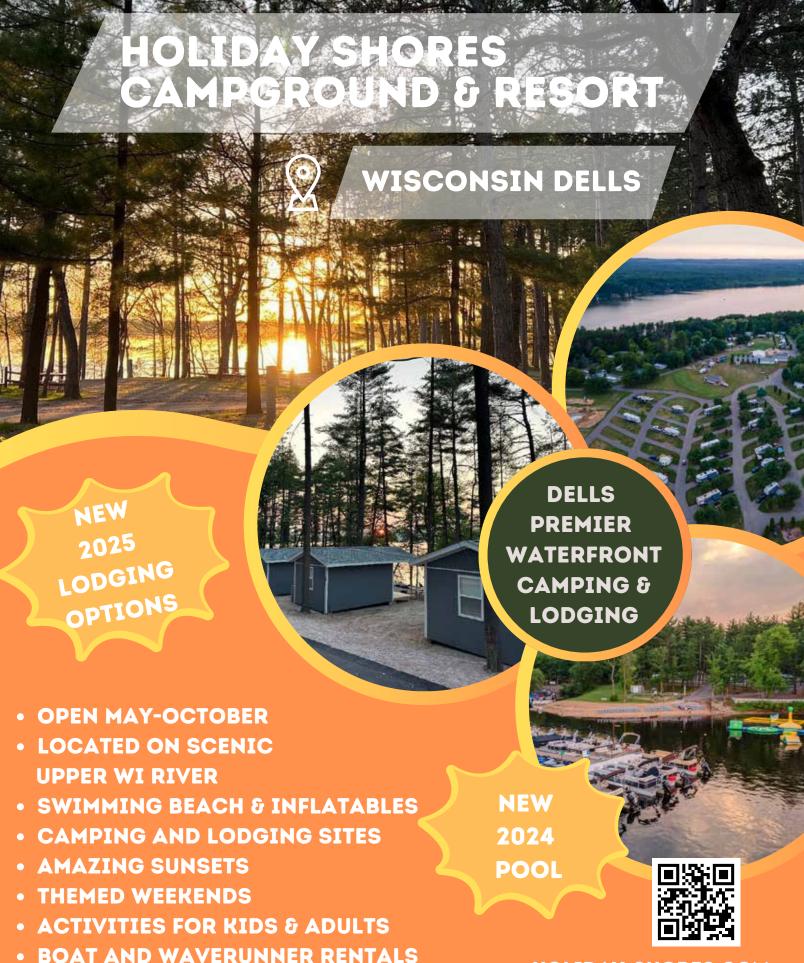

ics.

Sites and Services: 333 Total Sites, 173 Full Hookups, 333 Water/Elec Hookups, 34 Pull Throughs, 136 Seasonal Sites, 180 Overnight Sites, Dump station, Free showers, LP gas, Groceries, Laundry, Restaurant/bar, Snack bar, WIFI/Hot Spots, Wood for sale, ATM, Credit cards accepted

Additional Recreation: Indoor pool, Pond, Ball diamond, Pavillion/rec hall, Game room, Outdoor movies, Bait, Themed weekends, Teardrop Rental, 2 outdoor heated pools, pickleball court

To Rent: Sleeping cabins, Rentals w/bathroom, Rentals ADA compliant, Nonmotorized watercraft, Teardrop Rental

Nearby: Wisconsin Dells, Devils Lake, Amish Community

Restrictions: Reservations Required, Quiet Time: 10:00 PM SUN-THURS; 11:00 PM FRI/SAT, NO CARRY IN FIREWOOD See Ad Page 24.







www.smokeyhollowcampground.com



FULL SERVICE & SALES MARINA

SEASONAL SITES & RV'S FOR SALE

**HOLIDAY-SHORES.COM** 

3901 RIVER RD, WIS DELLS WI (608)254-2717









Your hosts: Eric & Barbara Anderson See our complete listing under "Portage"

N5740 Sky High Dr. • Portage, WI 53901

608.742.2572

#### Pickleball court, cabins and covered wagon rental!

Weekend Activities, Free Showers, Modern Restrooms, Magnificient View, Heated Pool, Wading Pool, Swimming Pond, Dog Pond, Sand Volleyball, Kids Crafts, Ourdoor Movies, Hayrides, Terrianables, Pedal Kart Rentals, Laundromat, Game Room, Mini Golf, Basketball Court, Rental Cabins, Camp Store/Bar with Deck Seating, Spacious Full Hookup, Pull Thru Sites, Overnight Camping - Tents to RVs, Big Rigs are Welcome, Seasonal Sites, WI-FI through the park.

**Cabins Available All