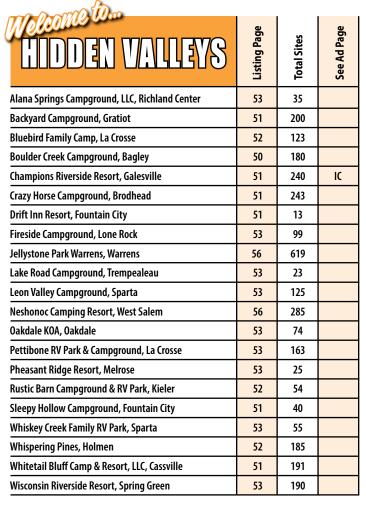

"A Place Like This is Hard to Find!"

| IN/ol | lcome to WACO             |  |
|-------|---------------------------|--|
|       | <b>Member Campgrounds</b> |  |

| Mellibel Call                           | <b>Paroun</b>          |              | **         |
|-----------------------------------------|------------------------|--------------|------------|
| Campground Name                         |                        | P            | age# Reg.# |
| AAAAAA                                  | A A A                  | A A A A      | A          |
| Alana Springs Campground, LLC           | <b>Richland Center</b> | 608-647-2600 | 53 5       |
| Al's Fox Hill RV Park and Campground    | Wisconsin Dells        | 608-356-5890 | 38 3       |
| Anchor Woods Campground                 | Spooner                | 715-635-2614 | 12 1       |
| Apostle Islands Area Campground         | Bayfield               | 715-779-5524 | 7 1        |
| Apple Creek Campground                  | De Pere                | 920-532-4386 | 41 4       |
| Arbor Vitae Campground                  | Arbor Vitae            | 715-356-5146 | 13 2       |
| Arrowhead RV Campground                 | Wisconsin Dells        | 608-254-7344 | 38 3       |
| B B B B B B                             | в в в                  | в в в в      | В          |
| Backyard Campground                     | Gratiot                | 608-574-9783 | 51 5       |
| Badgerland Campground                   | Stoughton              | 608-873-5800 | 63 6       |
| Baileys Grove Travel Park & Campground  |                        | 920-839-2559 | 40 4       |
|                                         | Baileys Harbor         |              | 40 4       |
| Baileys Woods Campground                | Baileys Harbor         | 262-470-7091 |            |
| Beach Harbor Resort and Campground      | Sturgeon Bay           | 920-559-2628 | 46 4       |
| Beantown Campground                     | Baileys Harbor         | 920-839-1439 | 40 4       |
| Bear Lake Campground & Resort           | Manawa                 | 920-596-3308 | 43 4       |
| Benson's Century Camping Resort         | Campbellsport          | 920-533-8597 | 41 4       |
| Birchwood Beach Resort & Campground LLC |                        | 715-338-4998 | 10 1       |
| Blackhawk Camping Resort                | Milton                 | 608-868-2586 | 62 6       |
| Blue Lake Community Seasonal Campground | Wisconsin Dells        | 608-617-9275 | 38 3       |
| Blue Top Resort                         | Fremont                | 920-446-3343 | 42 4       |
| Bluebird Family Camp                    | La Crosse              | 608-781-2267 | 51 5       |
| Bonanza Campground & RV Resort          | Wisconsin Dells        | 608-254-8124 | 38 3       |
| Boulder Creek Campground                | Bagley                 | 608-996-2201 | 50 5       |
| Breezy Hill Campground Fond Du Lac/Eden | Fond Du Lac            | 920-477-2300 | 42 4       |
| Buckhorn Campground Resort              | Necedah                | 608-565-2090 | 30 3       |
| Buddy's River Resort                    | Sauk City              | 608-644-6390 | 63 6       |
| Buffalo Lake Camping Resort             | Montello               | 608-297-2915 | 22 3       |
|                                         | C C C                  | C C C C      |            |
|                                         | Reedsville             | 920-754-4142 |            |
| Camp 10 Campground                      |                        |              |            |
| Camp Holiday Campground                 | Boulder Junction       | 715-385-2264 | 14         |
| Camping In The Clouds                   | Florence               | 715-528-5596 | 14 2       |
| Castle Rock Lake Campground             | Necedah                | 608-475-4466 | 30 3       |
| Castle Rock Hideaway                    | Mauston                | 608-847-4475 | 22         |
| Cedar Springs Golf Course & Campground  | Manawa                 | 920-596-2905 | 45         |
| Chain O' Lakes Resort Park & Campground | Eagle River            | 815-351-3458 | 14 2       |
| Champions Riverside Resort              | Galesville             | 608-582-2995 | 51 5       |
| Chapparal Campground LLC                | Wonewoc                | 608-464-3200 | 39 3       |
| Chetek River Campground                 | Chetek                 | 715-924-2440 | 8 1        |
| Christian's Campground                  | Pelican Lake           | 715-490-1900 | 15 2       |
| Circle K Campground                     | Palmyra                | 262-495-2896 | 63 6       |
| Crazy Horse Campground                  | Brodhead               | 608-897-2207 | 50 5       |
| Crystal Lake Campground & RV Park-Campg |                        | 608-592-5607 | 20 3       |
| D D D D D D                             | D D D                  | D D D        | D          |
| Deep Lake Campground                    | Oxford                 | 608-535-8531 | 31 3       |
| Deerhaven Campground                    | Waupaca                | 715-256-1412 | 49 4       |
| Dell Pines Campground                   | Baraboo                | 608-356-5898 | 38 3       |
| Dells Camping Resort                    | Wisconsin Dells        |              |            |
|                                         |                        | 608-305-8404 | 38 3       |
| Diamond Lake Campground                 | Porterfield            | 715-789-2113 | 16 2       |
| Docs Bunkhouse                          | Merrillan              | 715-964-8010 | 22         |
| Drift Inn Resort                        | Fountain City          | 608-687-9581 | 51 5       |
| Duck Creek Campground                   | Pardeeville            | 608-429-2425 | 31 3       |
| Duck Inn RV Park                        | Montello               | 920-296-4150 | 25         |
| DuFours Campground                      | Webster                | 715-204-4043 | 13 1       |
| EEEEEEE                                 | E E E                  | E E E E      | E          |
| Eagle View RV Camp                      | Chetek                 | 715-642-1391 | 8 1        |
| Edge 'O Dells Camping & RV Resort       | Wisconsin Dells        | 608-253-4275 | 39 3       |
| Emrick Lake Campground                  | Oxford                 | 608-254-7516 | 31 3       |
| Escape Village                          | Rice Lake              | 844-696-3722 | 12 1       |
| Evergreen Campsites                     | Wild Rose              | 920-622-3498 | 50 4       |
| F F F F F F F                           |                        | F F F F      |            |
| Fireside Campground                     | Lone Rock              | 608-583-5111 | 51 5       |
| State Campyround                        | Lone nock              | 000 300 3111 | JI J       |