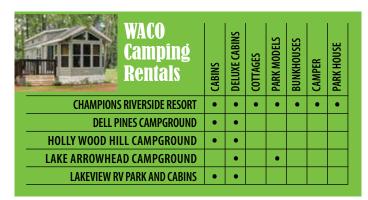

bluetopresort@gmail.

com | Season: 4/15 - 10/31 | Owner/Manager: Reid & Alecia Raschke

**Driving Directions:** Hwy 41 North to Hwy 45 North, on Hwy 10 West to Hwy 110

West, 11/2 miles past Fremont Bridge

2025 Rate Range: \$24.00 - \$145.00 | Grassy, Shady, Lake side, clean

**WACO Satisfaction Guarantee** 

Sites and Services: 60 Total Sites, 8 Water/Elec Hookups, 16 Elec Only Hookups, 4 Pull Throughs, 34 Seasonal Sites, 26 Overnight Sites, Dump station, Free showers, Offsite storage, Laundry, WIFI/Hot Spots, Wood for sale

Additional Recreation: Pond, Bait, Boat launch, Fish cleaning house, Horseshoes, Basketball, Sand Volleyball

To Rent: Housekeeping rentals, Motorized watercraft, 5 Cottages (Sleep 2-7)

Nearby: Golf Course, Tubing, Petting Zoo Restrictions: Quiet Time: 11PM - 8AM



# Fremont RV Campground 🗒 🌭 🗓 🐧 🗲

E6506 Hwy 110, PO Box 497, Fremont, 54940 **Phone:** (920) 284-6343 | **Fax:** 920-446-3450

Website: https://thousandtrails.com/wisconsin/fremont-rv-campground

Email: fremontrv@equitylifestyle.com Season: Mid April - Mid October Owner/Manager: Beth Wohlrabe

Driving Directions: From Appleton, go 22 miles West on US Hwy 10 On beautiful Partridge Lake | WACO Satisfaction Guarantee

Limited Accessibility for people with disabilities. Please call for specifics.

Sites and Services: 283 Total Sites, 92 Full Hookups, 127 Water/Elec Hookups, 33 Pull Throughs, 135 Seasonal Sites, 148 Overnight Sites, Dump station, Free showers, LP gas, Groceries, Laundry, Snack bar, WIFI/Hot Spots, Wood for sale, Credit cards

Additional Recreation: Pond, Pavillion/rec hall,