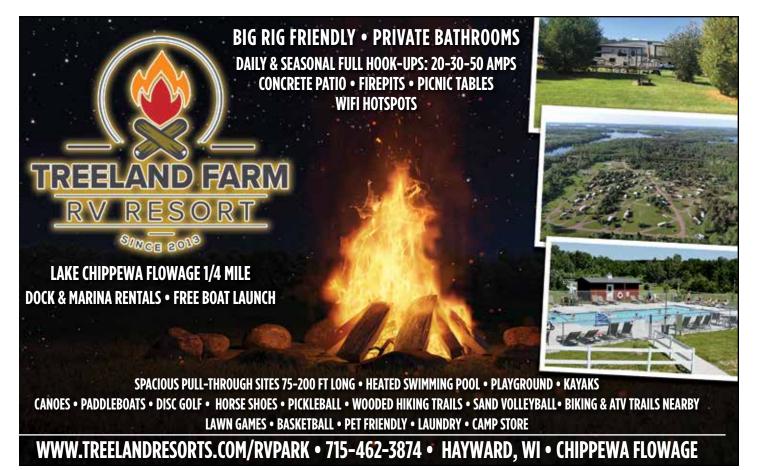

it 88. E on Hwy 10 for 12 miles. Left on

Humbird, right on E Main, left on Camp Rd., right on Tioga

2025 Rate Range: \$35.00-\$185.00

Family-Friendly, Swim Pond, Activities | WACO Satisfaction Guarantee Limited Accessibility for people with disabilities. Please call for specifics.

Sites and Services: 55 Total Sites, 55 Full Hookups, 4 Pull Throughs, 43 Seasonal Sites, 12 Overnight Sites, Dump station, Pay showers, Offsite storage, Groceries, Laundry, Restaurant/bar, WIFI/Hot Spots, Wood for sale, Credit cards accepted Additional Recreation: Pond, Pavillion/rec hall, Game room, Wagon rides, ATV trails. Themed weekends

To Rent: Sleeping cabins, Rentals w/bathroom, Rentals w/kitchenette, Bikes to borrow

Nearby: ATV Trails, Golfing, Fishing

Restrictions: Quiet Time: 10:00 PM - 7:00 AM



#### **FREDERIC**

## Birchwood Beach Resort & Campground LLC 🏯 🌭 🕮 🥌

21710 Spirit Lake Rd. W, Frederic. 54837 Phone: (715) 338-4998 | Fax: 715-648-5622 Website: www.birchwoodbeachresort.com Email: mmengstrandtrucking@yahoo.com

Season: May 1st - Oct 1st | Owner/Manager: Michelle Engstrand

Driving Directions: From Grantsburg, Hwy 70 east to Little Wood Lake Rd to Spirit

Lake Rd. South end of lake on left.

2025 Rate Range: \$65 | WACO Satisfaction Guarantee

Limited Accessibility for people with disabilities. Please call for specifics.

Sites and Services: 85 Total Sites, 3 Water/Elec Hookups, 82 Seasonal Sites, Dump station, Pay showers, LP gas, Laundry, Worship service, Wood for sale, Credit cards

Additional Recreation: Game room, Boat launch, Fish cleaning house, Holiday Weekends