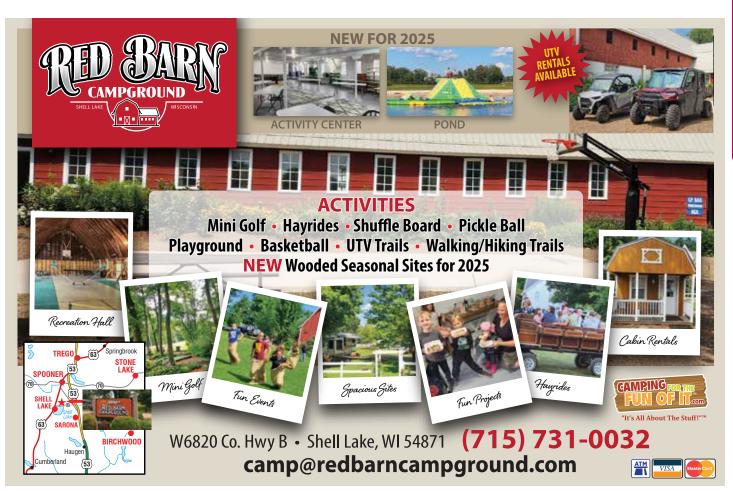

cards accepted

Additional Recreation: Pavillion/rec hall, Wagon rides, Jumping pillow, Outdoor movies, Themed weekends, Lighted Train Ride, Gaga ball, Jump Shot, Mini golf, Arcade, Peddle carts, Volleyball, Walking trails, Coffee Bar, Camp Store, Ice Cream To Rent: Rentals w/bathroom, Rentals w/kitchenette, Non-motorized watercraft, Tubes, Golf carts, Park Models with bathroom/kitchenette, Kayak rentals

Nearby: Leinenkugel's, Lake Wissota, Tube Float, Country and Rock Fest, NS Fair, UWEC Restrictions: Quiet Time: 10:30 PM - 8:00 AM, Prohibited electric ride-on kids toy, Valid license to operate own golf cart, Must be 21 for cart rentals, Prohibited dog breeds-Dobermans, Pittbulls, Mastiffs, Rottweilers, Must be 21 to make a reservation.

GPS Coordinates: Long: 44°995184 Lat: 91°367716





#### Pine Harbor Campground 👺 🕮

7181 185th Street, Chippewa Falls, 54729

Phone: 715-723-9865 | Website: www.pineharborcampground.com

Email: pineharborcampground@yahoo.com

Season: May to Mid October | Owner/Manager: Brett Bullock

Driving Directions: From I-94 for WI-29E toward Green Bay, 4-6 miles to exit 80 for Chippewa Co X toward Lake Wissota State Park continue through round about, 2

miles Left on 190th, left on 70th, right on 185th. **2025** Rate Range: \$26.00 - \$40.00 | Clean and Quiet

Sites and Services: 45 Total Sites, 20 Full Hookups, 16 Water/Elec Hookups, 3 Elec Only Hookups, 16 Pull Throughs, 20 Seasonal Sites, 25 Overnight Sites, Dump station, Free showers, Offsite storage, Groceries, Laundry, WIFI/Hot Spots, Wood for

sale, Credit cards accepted

Additional Recrea