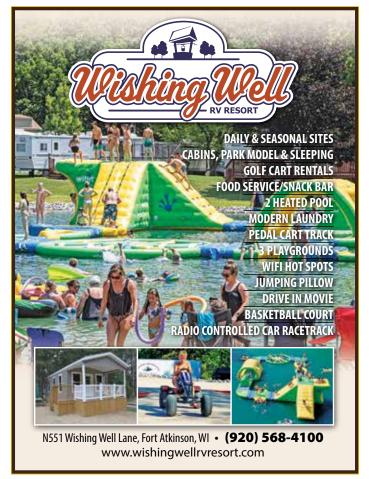

Services: 494 Total Sites, 31 Water/Elec Hookups, 2 Pull Throughs, 439 Seasonal Sites, 26 Overnight Sites, Dump station, Free showers, LP gas, Groceries, Laundry, WIFI/Hot Spots, Wood for sale, ATM, Credit cards accepted

Additional Recreation: Pavillion/rec hall, Outdoor movies, Bait, Boat launch, Themed weekends, Kiddie Pool, Live Entertainment, Horseshoes, Basketball, Volleyball, Beach volleyball, Activity center for kids

To Rent: Sleeping cabins, Rentals w/bathroom, Rentals w/kitchenette, Non-motorized watercraft, Golf carts, Kayak and Paddle boats. Ask About Our Pet Friendly Rental Units, Tents sites

Nearby: Golf, Lake Koshkonong, Fireside Dinner Theater, Timberhill Winery, Fermented Cellar, and Northleaf Winery

Restrictions: Reservations Required, Quiet Time: 11:00 PM - 8:00 AM





2803 E State Rd. 59, Milton, 53563

Phone: (608) 868-4700

Website: www.lakelandcampingresort.com Email: Lakeland\_mgr@equitylifestyle.com

Season: 4/15 - 10/15 | Owner/Manager: Erik Thedorff, Resort Manager

Driving Directions: From Jct-I-90 (Exit 163) & Hwy 59, go 2 1/4 miles East on Hwy

59. Enter on the left

2025 Rate Range: Campsite Prices Vary

On Lake Koshkonong

Limited Accessibility for people with disabilities. Please call for specifics.

Sites and Services: 650 Total Sites, 7 Full Hookups, 85 Water/Elec Hookups, 650 Pull Throughs, 540 Seasonal Sites, 110 Overnight Sites, Dump station, Free showers, LP gas, Groceries, Laundry, Snack bar, WIFI/Hot Spots, Worship service, Wood for sale, ATM, Credit cards accepted

Additional Recreation: Pond, Pavillion/rec hall, Outdoor movies