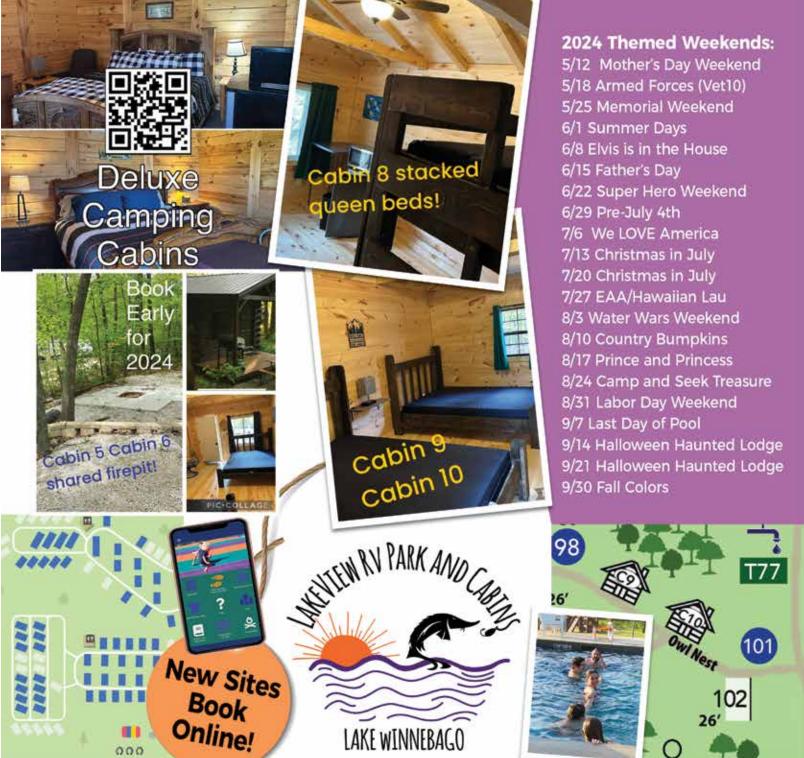

# OUR ACTIVITIES

SWIM POND WITH BEACH & INFLATABLES~HEATED POOL~ZIP LINE~JUMPING PILLOW~LASER TAG-FOAM FUN-CRAFT ROOM W/ TIE-DYE T-SHIRTS, CERAMICS & SPIN T'S-SCHEDULED THEME ACTIVITIES-CELEBRITY APPEARANCES (WATCH SCHEDULE AND FACEBOOK!) ~BOUNCE HOUSES~CANOEING~PEDAL KARTS-WAGON RIDES~BASKETBALL COURT~GLITTER TATTOOS~GAME ROOM-FISHING-GIANT WATER SLIDE-WATER WARS-PLAYGROUND-MOVIES-TEEN DANCES

## OUR FACILITIES

FULL BAR/RESTAURANT~LEGENDS SNACK SHACK NEAR POND SERVES DRINKS AND SNACKS~CHAMPS SWEET SHOP SERVES ICE CREAM, COTTON CANDY, SLUSHIES & MORE~GOLF CART RENTALS~LODGING RENTALS RANGE FROM PRIMITIVE SLEEP CABINS TO **OUR BUNKHOUSE THAT SLEEPS 22!** 