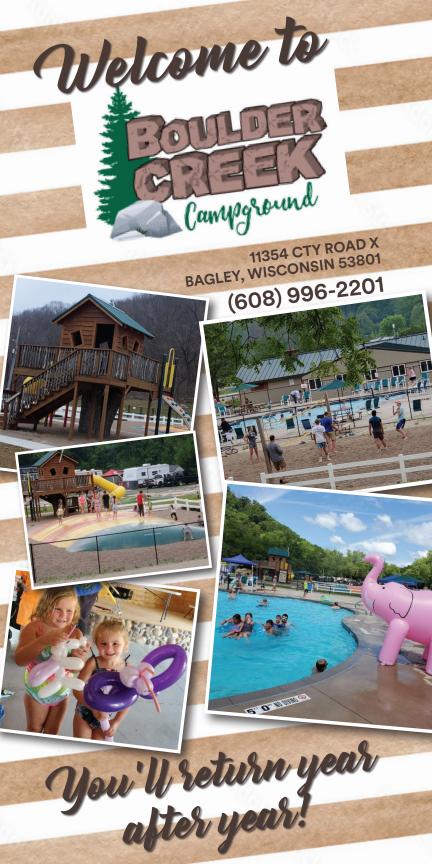

## Campground Facilities

- 19 Cabins with AC/Heat
- 180 wooded and open sites
- · Daily & Weekly Sites available
- · Big rig friendly pull through sites!
- 20, 30, and 50 amp service
- All sites have fire rings & picnic table
- Clean tiled bathrooms and showers
- Quiet hours: 11:00pm to 7:00am
- Climate controlled Activity Center
- Tenting sites
- Laundromat
- Dump Station
- Short Order Grill
- Pets Welcome
- Seasonal Sites

## Recreation & Activities

- Heated Pool
- Wagon Rides
- Live Entertainment
- Sand Volleyball Court
- Themed Weekends
- Basketball Court
- Jumping Pillow
- 9 Hole Mini-Golf
- Crafts
- Access to ATV Trails
- Playgrounds
- Tree House
- Gaga Ball Pit