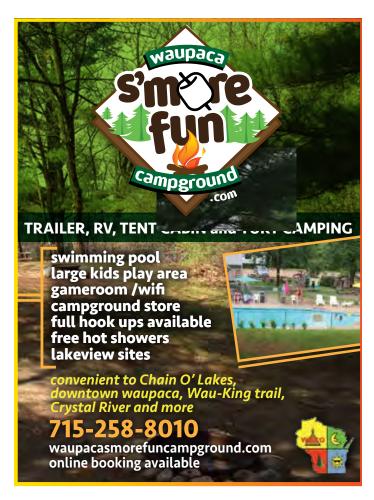

W7520 West Bush Rd Pardeeville, WI 53954

- Daily & Seasonal Campsites
- Water& Electric & Full Hook-up Sites
- Rental Cabins
- Camp Store & Snack Bar
- Clean Restrooms and Showers
- Laundry Facilities
- Swimming Pool, Lake and Pond
- Inflatable Water Toys
- Jumping Pillow &Large Activity Field
- Indoor and Outdoor Pavilion
- Fishing Lakes (No Fishing License) Required for Bonnie Lake)

- Horseshoes and Shuffleboard
- Volleyball and Basketball Courts
- Mini Golf Course
- Rental Boats and Bikes
- Planned Activities, Live Bands and Music
- Dog Park/Run
- Friday Night Fish Fry
- Complimentary WiFi Hot Spots
- 18 Hole Disc Golf Course
- Hiking & Biking Trails
- Something to Do Do For Everyone!