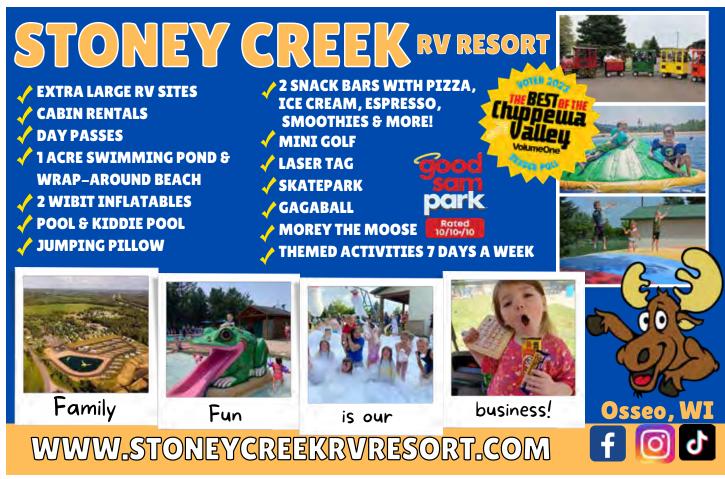

Mid October Owner/Manager: Brett Bullock | Driving Directions: From I-94 for WI-29E toward Green Bay 4-6 miles to exit 80 for Chippewa Co X toward Lake Wissota State Park continue through roundabout, 2 miles Left on 190th, left on 70th, right on 185th. 2024 Rate Range: \$26.00 - \$40.00

**Clean and Quiet** 

Sites and Services: 45 Total Sites, 20 Full Hookups, 16 Water/Elec Hookups, 3 Elec Only Hookups, 16 Pull Throughs, 20 Seasonal Sites, 25 Overnight Sites, Dump station, Free showers, Offsite storage, Groceries, Laundry, WIFI/Hot Spots, Wood for sale, Credit cards accepted

Recreation: Playground, Pavilion/rec hall, Themed weekends, Planned activities

Nearby: Lake Wissota, Chippewa Falls, Leinenkugal Brewery Restrictions: Quiet Time: 11:00 PM to 8:00 AM

Indian Head Country • 2024





#### **COUDERAY**

Indian Trail Resort, 7431N Flowage Road, Couderay 54828

Phone: (715) 945-2665 | Website: www.indiantrailresort.com

**Email:** indiantrailresort@yahoo.com | **Season:** Opening Fishing - Columbus Day | Owner/Manager: John & Brenda Dettloff | Driving Directions: From Hayward 13 miles E CR B, then 8 miles S on CR CC to New Post left on Flowage Rd 2 miles to dead end | 2024 Rate Range: Seasonal \$1800.00 - \$2100.00

Well kept historic resort

Sites and Services: 21 Total Sites, 20 Full Hookups, 1 Elec Only Hookups, 1 Pull Throughs, 20 Seasonal Sites, 1 Overnight Sites, Free showers, Restaurant/bar, Snack bar, WIFI/Hot Spots, Worship service, Wood for sale

Recreation: Swimming beach, Playground, Fishing, Bait, Boat launch, Fish cleaning house, Trails, ATV trails, Swing