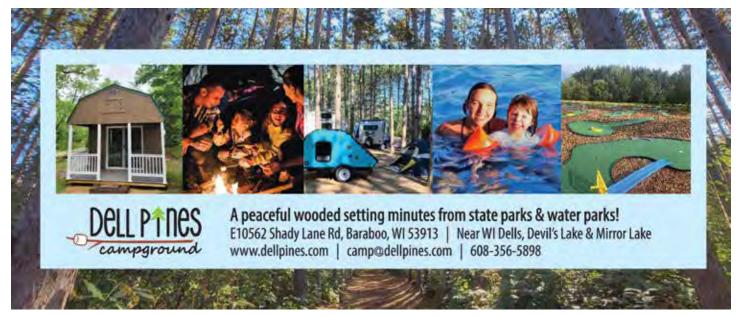

Sites and Services: 277 Total Sites, 76 Full Hookups, 192 Water/Elec Hookups, 75 Pull Throughs, 120 Seasonal Sites, 157 Overnight Sites, Dump station, Pay showers, Offsite storage, LP gas, Groceries, Laundry, Restaurant/bar, Snack bar, Wood for sale, ATM, Credit cards accepted

Recreation: Swimming pool, Swimming beach, Pond, Playground, Pavilion/rec hall, Game room, Jumping pillow, Outdoor Movies, Fishing, Bait, Boat launch, Trails, Snowmobile trails. Themed weekends, Planned activities Foot Golf, Horseshoe pits, Laser Tag, Ax Throwing, Live Music, Large Events, Firetruck rides.

To Rent: Rentals w/bathroom, Rentals w/kitchenette, Pedal carts, Golf carts, Bikes. Nearby: 4 Golf Courses, Green Circle Bike Trail, Rib Mountain

Restrictions: Quiet Time: 11:00 PM to 8:00 AM - See Ad Page 44



#### WISCONSIN DELLS

Al's Fox Hill RV Park and Campground, E11371 N Reedsburg Rd, Baraboo, 53913 | Phone: (608) 356-5890 | Website: www.foxhillrvpark.com Email: foxhill@foxhillrvpark.com | Season: 4/26 - 10/14 | Owner/Manager: Aaron & Hailey Eickhorst | **Driving Directions:** Fox Hill RV Park & Campground is located less than 5 minutes from I-90/I-94. From I-90/94, exit #92, (Route 12) East towards Baraboo. Proceed 2 miles on Route 12 to exit 214 (N. Reedsburg Rd.) At the bottom of the exit, proceed 3/4 way around the turn circle and head east on N Reedsburg Rd. about 1.5 miles. The camp entrance is on the right side of the road just after Fox Hill Rd. | **2024 Rate Range:** Campsites \$46.00 - \$70.00, Rentals \$95.00 - \$195.00 **WACO Satisfaction Guarantee - Quiet wooded oasis** 

L