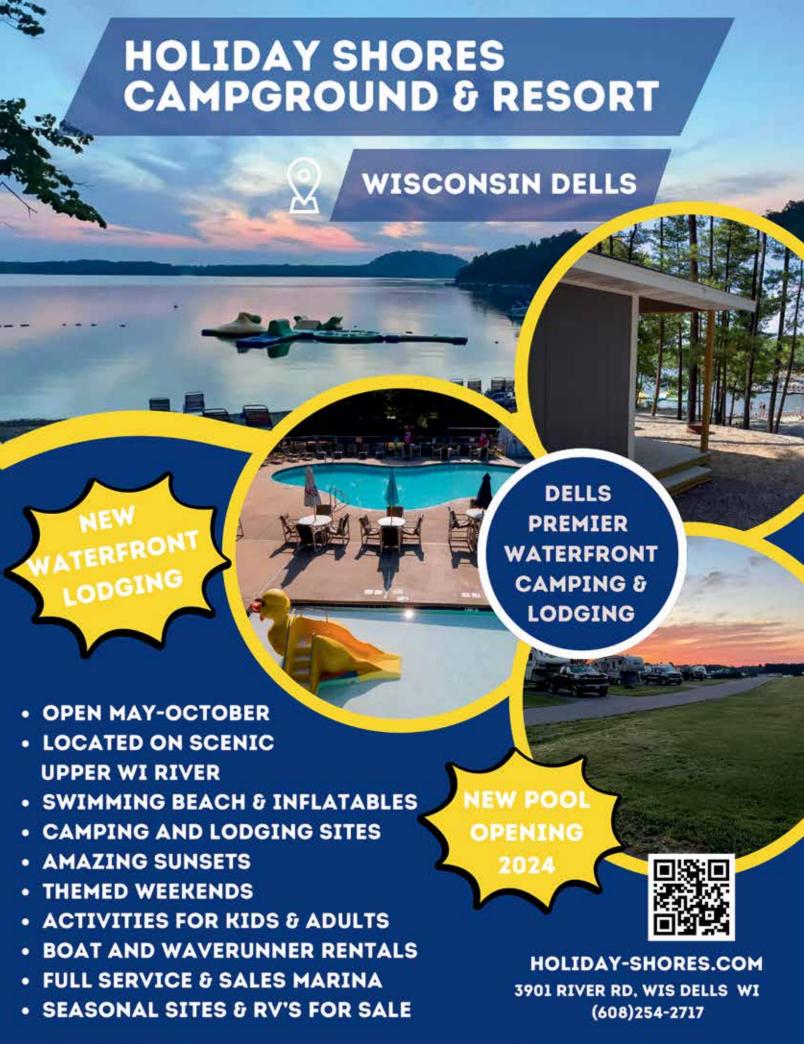

From US 39 take Hwy 54/B, exit travel W on Hwy 54 - 7 miles. Campground on River Ridge Road exit and located directly on the Wisconsin River

**RV Camping Resort** 

Sites and Services: 111 Total Sites, 111 Water/Elec Hookups, 111 Seasonal Sites, Free showers, Offsite storage, Laundry, Cable / TV hookup

**Recreation:** Swimming beach, Pond, Fishing, Boat launch, ATV trails, Snowmobile trails, Private boat slips and private boat landing, Beach on spring-fed lake, River access to two waterfront restaurants, Clean resort style bath-house with

To Rent: Seasonal Sites only, campground with riverfront and lakefront **Nearby:** Golden Sands Speedway, Sentry World Class Golf Course, Farming For The **Future** 

Restrictions: Quiet Time: 10:30 PM - 10:00 AM







www.smokeyhollowcampground.com





























Est. 1963

New pickleball court, cabins and covered wagon rental!

Weekend Activities, Free Showers, Modern Restrooms, Magnificent View, Heated Pool, Wading Pool. Sand Volleyball, Kids Craft, Shuffleboard, Family Outdoor Movies, Hayrides, Pedal Kart Rentals, Laundromat, New Game Room, 9 Hole Chucker, Big Ball Golf, Mini Golf, Basketball Court, Rental Cabins, Camp Store/Bar, Store with Deck Seating, Spacious Full Hookup, Pull Thru Sites, Overnight Camping - Tents to RVs, Big Rigs are Welcome, Seasonal Sites, WI-FI through the park.

New software that provides online reservations!

HALF OFF CAMPING FEE M-W **IF YOU MENTION THIS AD!** 

**Open Year Round!** With winter water, electric and sewer available!

Only minutes from Cascade Mountain Ski and Snowboard area,