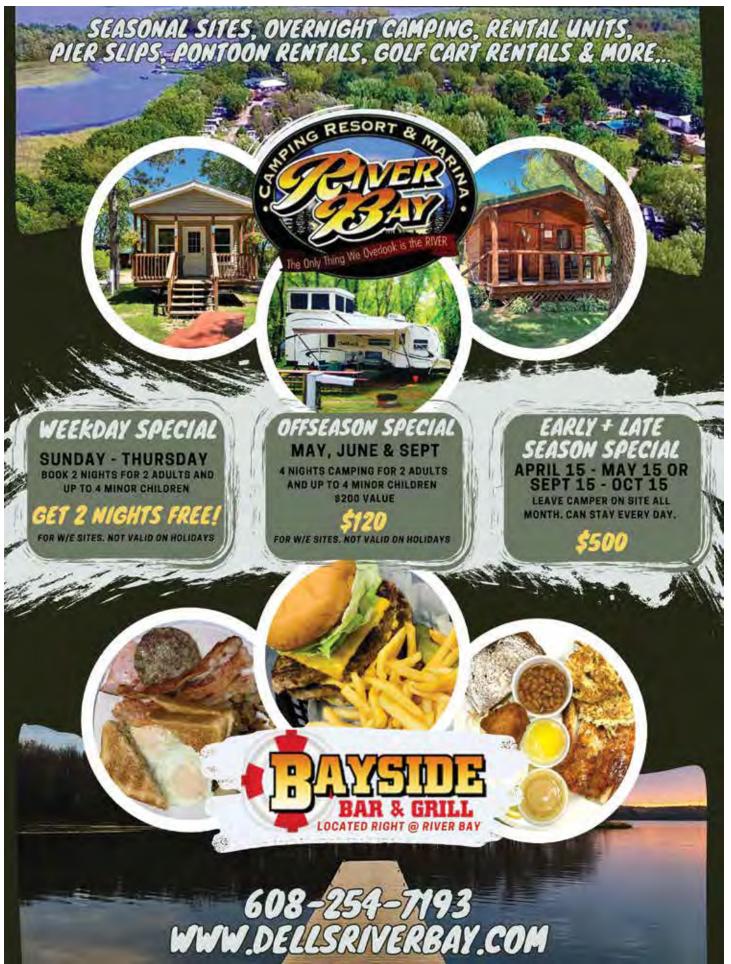

om US 39 take Hwy 54/B, exit travel W on Hwy 54 - 7 miles. Campground on River Ridge Road exit and located directly on the Wisconsin River

**RV Camping Resort** 

Sites and Services: 111 Total Sites, 111 Water/Elec Hookups, 111 Seasonal Sites, Free showers, Offsite storage, Laundry, Cable / TV hookup

**Recreation:** Swimming beach, Pond, Fishing, Boat launch, ATV trails, Snowmobile trails, Private boat slips and private boat landing, Beach on spring-fed lake, River access to two waterfront restaurants, Clean resort style bath-house with

To Rent: Seasonal Sites only, campground with riverfront and lakefront **Nearby:** Golden Sands Speedway, Sentry World Class Golf Course, Farming For The **Future** 

Restrictions: Quiet Time: 10:30 PM - 10:00 AM







www.smokeyhollowcampground.com





























Est. 1963

New pickleball court, cabins and covered wagon rental!

Weekend Activities, Free Showers, Modern Restrooms, Magnificent View, Heated Pool, Wading Pool. Sand Volleyball, Kids Craft, Shuffleboard, Family Outdoor Movies, Hayrides, Pedal Kart Rentals, Laundromat, New Game Room, 9 Hole Chucker, Big Ball Golf, Mini Golf, Basketball Court, Rental Cabins, Camp Store/Bar, Store with Deck Seating, Spacious Full Hookup, Pull Thru Sites, Overnight Camping - Tents to RVs, Big Rigs are Welcome, Seasonal Sites, WI-FI through the park.

New software that provides online reservations!

HALF OFF CAMPING FEE M-W **IF YOU MENTION THIS AD!** 

**Open Year Round!** With winter water, electric and sewer available!

Only minutes from Cascade Mountain Ski and Snowboard area, De