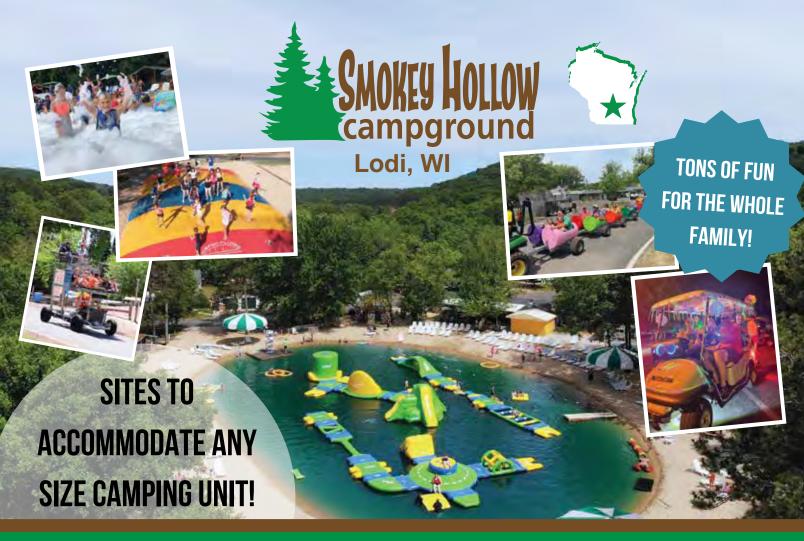

W7520 West Bush Rd Pardeeville, WI 53954

- Daily & Seasonal Campsites
- Water& Electric & Full Hook-up Sites
- Rental Cabins
- Camp Store & Snack Bar
- Clean Restrooms and Showers
- Laundry Facilities
- Swimming Pool, Lake and Pond
- Inflatable Water Toys
- Jumping Pillow &Large Activity Field
- Indoor and Outdoor Pavilion
- Fishing Lakes (No Fishing License) Required for Bonnie Lake)

- Horseshoes and Shuffleboard
- Volleyball and Basketball Courts
- Mini Golf Course
- Rental Boats and Bikes
- Planned Activities, Live Bands and Music
- Dog Park/Run
- Friday Night Fish Fry
- Complimentary WiFi Hot Spots
- 18 Hole Disc Golf Course
- Hiking & Biking Trails
- Something to Do Do For Everyone!