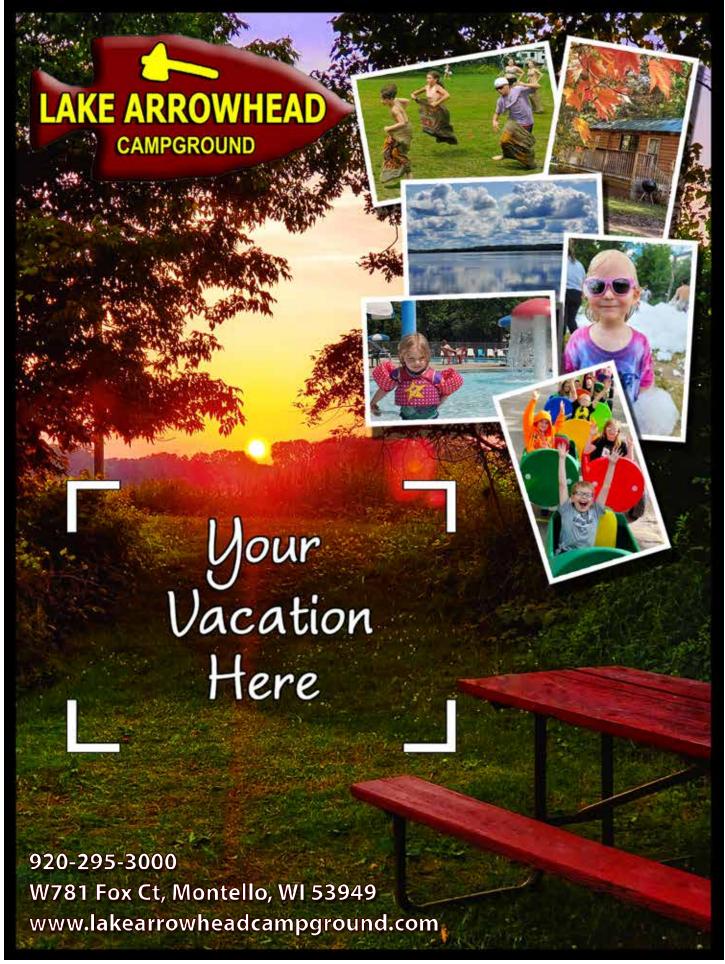

sale, ATM, Credit cards accepted

Recreation: Swimming pool, Swimming beach, Playground, Ball diamond, Pavilion/ rec hall, Game room, Wagon rides, Jumping pillow, Outdoor movies, Skate park, Fishing, Bait, Boat launch, Snowmobile trails, Themed weekends, Planned activities, Poker runs, kid themed activities

To Rent: Sleeping cabins, Rentals w/bathroom, Rentals w/kitchenette, Rentals ADA compliant, Motorized watercraft, Tubes, Golf carts, Lakefront Mobile Homes, Yurts Nearby: Wollersheim Winery, Wisconsin Dells, Devil's Lake

Restrictions: No smoking in rental units - Pets welcome at campsites but not allowed in rentals - See Ad Page 31

Visit Our Website & Enter for a Chance to Win Free Camping! Check out our Promotions & Events pages for more information!

www.wisconsincampgrounds.com



**Smokey Hollow Campground,** W9935 McGowan Road, Lodi 53555

Phone: (608) 635-4806 | Website: www.smokeyhollowcampground.com

Email: camp@smokeyhollowcampground.com | Season: 4/15 - 10/15

**Owner/Manager:** Don and Theresa Fulkerson | **Driving Directions:** From East I-90/94 to exit #115 right on Cty CS 1 1/2 miles, from West I-90/94 exit 115, left on Cty CS 1 1/2 miles, left on County Rd J | **2024 Rate Range:** \$30.00 - \$90.00

WACO Satisfaction Guarantee - Mostly wooded many activities

Limited Accessibility for people with disabilities. Please call for specifics.

**Sites and Services:** 290 Total Sites, 290 Water/Elec Hookups, 12 Pull Throughs, 190 Seasonal Sites, 100 Overnight Sites, Dump station, Pay showers, LP gas, Groceries, Laundry, Snack bar, WIFI/Hot Spots, Worship serv