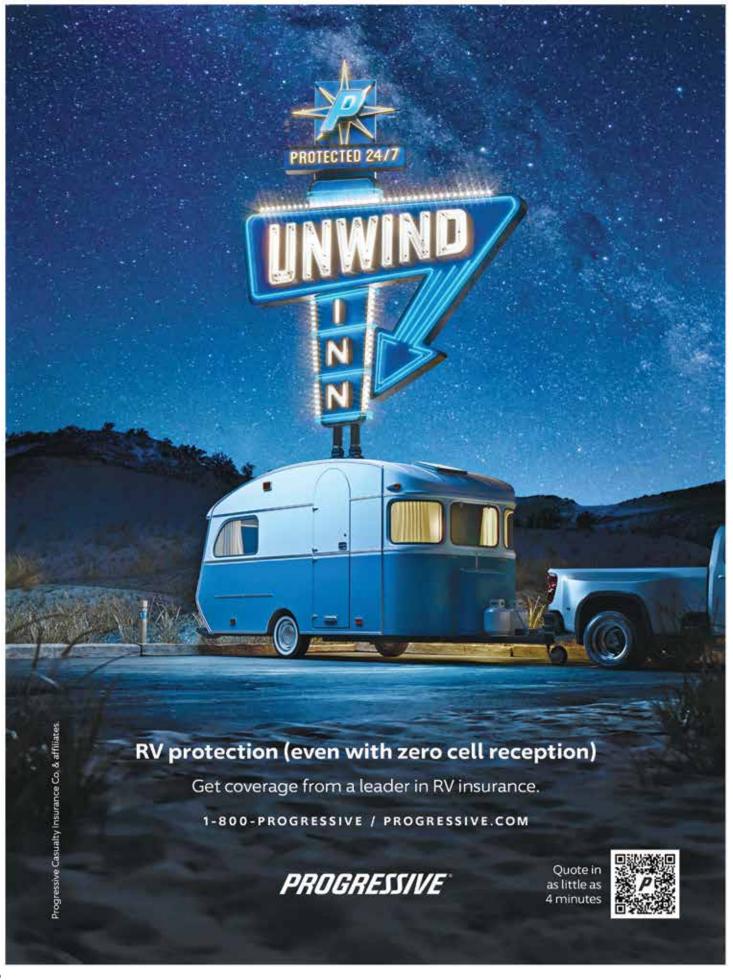

on of cabins, cottages, and our luxurious Lake House provide the perfect solution.

W7520 West Bush Rd Pardeeville, WI 53954



- Daily & Seasonal Campsites
- Water& Electric & Full Hook-up Sites
- Rental Cabins
- Camp Store & Snack Bar
- Clean Restrooms and Showers
- Laundry Facilities
- Swimming Pool, Lake and Pond
- Inflatable Water Toys
- Jumping Pillow &Large Activity Field
- Indoor and Outdoor Pavilion
- Fishing Lakes (No Fishing License) Required for Bonnie Lake)

- Horseshoes and Shuffleboard
- Volleyball and Basketball Courts
- Mini Golf Course
- Rental Boats and Bikes
- Planned Activities, Live Bands and Music
- Dog Park/Run
- Friday Night Fish Fry
- Complimentary WiFi Hot Spots
- 18 Hole Disc Golf Course
- Hiking & Biking Trails
- Something to Do Do For Everyone!



















## Your 2024 Vacation Destination!

for detailed information on events follow us on Facebook or check out our website!













For More information, contact us: evergreencampsites@gmail.com reservations@evergreencampsties.com 920.622.3498 W5449 Archer Lane, Wild Rose, WI 54984

| Velcome to WACO    | waxo ( |
|--------------------|--------|
| Member Campgrounds | 4      |



| Campground Name                                         | P            |         | Reg.#    |
|---------------------------------------------------------|--------------|---------|----------|
| A A A A A A A A A                                       | A A A        | A       | A        |
| Al's Fox Hill RV Park and Campground Wisconsin Dells    |              | 38      |          |
|