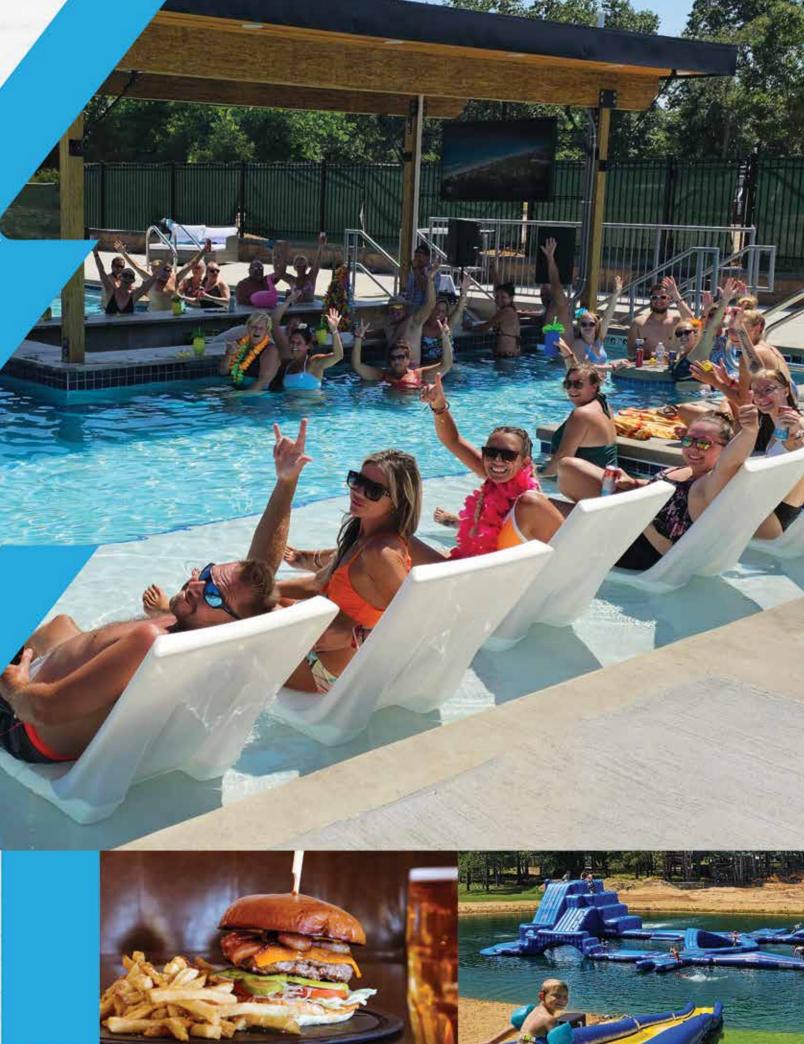

some at Emrick Lake Campground & Resort.

ELCR has something for everyone to enjoy, from the waterslide/aquapark and swim-up bar, to themed parties and weekend DJ entertainment. Our resort brings guests closer to friends & family, and further away from the grind of everyday life. It's a chance to connect and have fun. It's home away from home—away from it all.

- Adult swim-up bar
- New bar & grill
- Swimming pond
- · Floating obstacle course
- · Heated family pool
- 90 foot waterslide
- · Golf cart drive thru for coffee & ice cream
- · Shooting range, trap & skeet
- · Theme weekends
- Live music

- Bingo
- **Pickleball**
- Human foosball
- Yard games
- Kids club
- Jumping pillow
- Gaga pits
- Frisbee golf
- Large game room
- Petting zoo
- And more!



**Emrick Lake** Campground & Resort



Wilderness Campground, N1499 State Rd 22, Montello 53949

Phone: (608) 297-2002 | 608-297-2300 | Website: www.wildernesscampground.com | Email: info@wildernesscampground.com

Season: Mid-April - Mid-October | Owner/Manager: The Weiss Family: Bob, Melanie, Ashley and Laramie | Driving Directions: From Madison, take State Hwy 51 North to State Hwy 22, we are 12 miles North of Pardeeville on Hwy 22. From Princeton Hwy 23 west turn south on Hwy 22-7 miles south. From I 39 turn east onto Hwy 23 to Hwy 22 turn south 7 miles we are located on the west side of Hwy 22

2024 Rate Range: \$50.00- \$70.00 Wooded, Clean, Quiet & Congenial

Limited Accessibility for people with disabilities. Please call for specifics.

**Sites and Services:** 429 Total Sites, 301 Full Hookups, 178 Water/Elec Hookups,