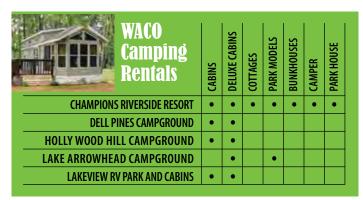

com | Season: 4/15 - 10/31 | Owner/Manager: Reid & Alecia Raschke

**Driving Directions:** Hwy 41 North to Hwy 45 North, on Hwy 10 West to Hwy 110 West, 11/2 miles past Fremont Bridge | 2024 Rate Range: \$24.00 - \$145.00

WACO Satisfaction Guarantee - Grassy, Shady, Lake side, clean

Sites and Services: 60 Total Sites, 8 Water/Elec Hookups, 16 Elec Only Hookups, 4 Pull Throughs, 34 Seasonal Sites, 26 Overnight Sites, Dump station, Free showers, Offsite storage, Laundry, WIFI/Hot Spots, Wood for sale

Recreation: Swimming beach, Pond, Playground, Fishing, Bait, Boat launch, Fish cleaning house, Horseshoes, Basketball, Sand Volleyball

To Rent: Housekeeping rentals, Motorized watercraft, 5 Cottages (Sleep 2-7)

Nearby: Golf Course, Tubing, Petting Zoo Restrictions: Quiet Time: 11PM - 8AM



Fremont RV Campground, E6506 Hwy 110, PO Box 497, Fremont, 54940

Phone: (920) 284-6343 | Other Phone: (877) 570-2267 | Fax: (920) 446-3450

Website: https://thousandtrails.com/wisconsin/fremont-rv-campground

Email: fremontry@equitylifestyle.com | Season: Mid April - Mid October | Owner/

Manager: Jennifer Fenske | Driving Directions: from Appleton, go 22 miles W on US Hwy 10

**WACO Satisfaction Guarantee - On beautiful Partridge Lake** 

Limited Accessibility for people with disabilities. Please call for specifics.

Sites and Services: 283 Total Sites, 92 Full Hookups, 127 Water/Elec Hookups, 33 Pull Throughs, 135 Seasonal Sites, 148 Overnight Sites, Dump station, Free showers, LP gas, Groceries, Laundry, Snack bar, WIFI/Hot Spots, Wood for sale, Credit cards

accepted Recreation: Swi