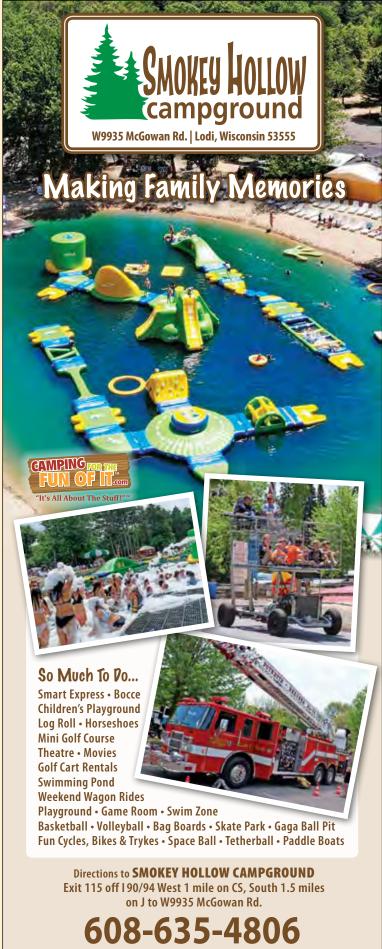

en Langlois | Driving Directions: From US 39 take Hwy 54/B, exit travel W on Hwy 54 - 7 miles. Campground on River Ridge Road exit and located directly on the Wisconsin River

**RV Camping Resort** 

Sites and Services: 111 Total Sites, 111 Water/Elec Hookups, 111 Seasonal Sites, Free showers, Offsite storage, Laundry, Cable / TV hookup

**Recreation:** Swimming beach, Pond, Fishing, Boat launch, ATV trails, Snowmobile trails, Private boat slips and private boat landing, Beach on spring-fed lake, River access to two waterfront restaurants, Clean resort style bath-house with

To Rent: Seasonal Sites only, campground with riverfront and lakefront **Nearby:** Golden Sands Speedway, Sentry World Class Golf Course, Farming For The **Future** 

Restrictions: Quiet Time: 10:30 PM - 10:00 AM







www.smokeyhollowcampground.com





























Est. 1963

New pickleball court, cabins and covered wagon rental!

Weekend Activities, Free Showers, Modern Restrooms, Magnificent View, Heated Pool, Wading Pool. Sand Volleyball, Kids Craft, Shuffleboard, Family Outdoor Movies, Hayrides, Pedal Kart Rentals, Laundromat, New Game Room, 9 Hole Chucker, Big Ball Golf, Mini Golf, Basketball Court, Rental Cabins, Camp Store/Bar, Store with Deck Seating, Spacious Full Hookup, Pull Thru Sites, Overnight Camping - Tents to RVs, Big Rigs are Welcome, Seasonal Sites, WI-FI through the park.

New software that provides online reservations!

HALF OFF CAMPING FEE M-W **IF YOU MENTION THIS AD!** 

**Open Year Round!** With winter water, electric and sewer available!

Only minutes from Cascade