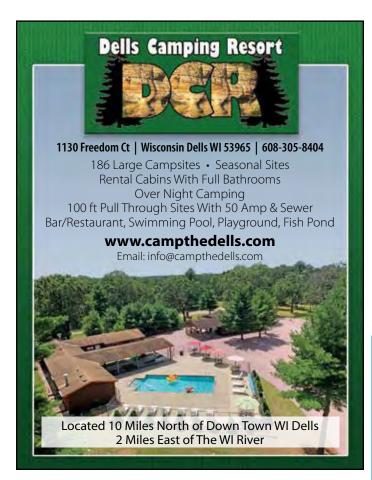

Hookups, 2 Water Only Hookups, 8 Pull Throughs, 70 Seasonal Sites, 65 Overnight Sites, Dump station, Pay showers, Offsite storage, LP gas, Groceries, Snack bar, WIFI/Hot Spots, Wood for sale, Credit cards accepted

Recreation: Swimming pool, Swimming beach, Pond, Playground, Pavilion/rec hall, Game room, Wagon rides, Jumping pillow, Outdoor movies, Space ball, Trails, Planned activities, Horseshoes, volleyball, basketball, tetherball, BINGO, Disc Golf

To Rent: Rentals w/bathroom, Pedal carts, Bikes

Nearby: Madison, Poynette, Mud Lake Restrictions: Reservations Required, Quiet Time: 10:00 PM - 8:00 AM

#### **WANTED - ATV LOVERS**

**HOLLY WOOD HILL CAMPGROUND & RV** www.hollywoodhillcampgroundrv.com

**ROCK LAKE LODGE & CAMPGROUND** 

www.rocklakecampground.com

Our Trails Are Waiting!



#### **STEVENS POINT**

Vista Royalle Campground, 8025 Isherwood Rd., Bancroft 54921

Oasis Campground & Waterpark, N4398 Elizabeth Lane, Hancock 54943 Phone: (715) 249-3322 | Website: oasishancock.com | Email: oasishancock@yahoo. com | Season: 5/1 - 10/1 | Owner/Manager: Ryan Davis, Troy Clendenning, Laura Bliven | Driving Directions: from Exit 131 off I-39/Hwy 51 (Hancock Exit) on County Rd V, 1/8 mile west, first right turn to the right | 2024 Rate Range: \$45.00 - \$180.00 **WACO Satisfaction Guarantee - Love Your Getaway!** 

Sites and Services: 166 Total Sites, 147 Full Hookups, 9 Water/Elec Hookups, 98 Pull Throughs, 65 Seasonal Sites, Dump station, Pay showers, LP gas, Groceries, Laundry, Restaurant/bar, Snack bar, WIFI/Hot Spots, Wood for sale, ATM, Credit cards accepted **Recre