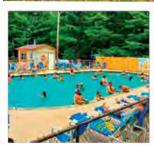

## New Stuff

XL VIP Sites

Poolside Cabanas

Theme weekends · Kids Activities · 2
Swimming Pools · Spray Ground · Sandy
Beach · Inflatable Water Toys · Basketball Courts · Boat Rentals · Paddle
Board Rentals · Fun Bike Rentals · Laser
Tag · Fishing · Gaga Ball · Jumping
Pillow · Hey Ride · Volleyball Courts

W7520 West Bush Rd Pardeeville, WI 53954

- Daily & Seasonal Campsites
- Water& Electric & Full Hook-up Sites
- Rental Cabins
- Camp Store & Snack Bar
- Clean Restrooms and Showers
- Laundry Facilities
- Swimming Pool, Lake and Pond
- Inflatable Water Toys
- Jumping Pillow &Large Activity Field
- Indoor and Outdoor Pavilion
- Fishing Lakes (No Fishing License) Required for Bonnie Lake)