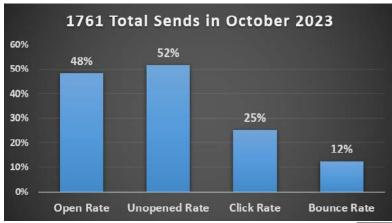

### Top Emails by Open Rate for October 2023

| Campaign Name                       | Sends | Opens | Open Rate | Mobile Open Rate | Desktop Open Rate | Clicks | Click Rate |
|-------------------------------------|-------|-------|-----------|------------------|-------------------|--------|------------|
| Confirm Your 2024 WACO Membership   | 253   | 172   | 75.10%    | 12.20%           | 87.80%            | 84     | 36.70%     |
| WCM Wisconsin Feature - Info Needed | 228   | 132   | 63.80%    | 8.70%            | 91.30%            | 25     | 12.10%     |
| October 2023 WACO Newsletter        | 444   | 254   | 63.20%    | 8.60%            | 91.40%            | 93     | 23.10%     |
| George O'Leary ARVC                 | 229   | 113   | 53.80%    | 3.80%            | 96.20%            | 7      | 3.30%      |
| 2024 WACO Prospect Email            | 607   | 181   | 36.60%    | 4.80%            | 95.20%            | 6      | 1.20%      |