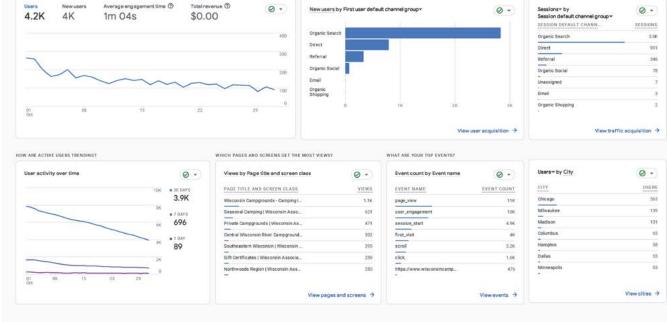

### Facebook/Instagram Insights

Total FB current likes: 10,250 (+7

from September)

Total IG current followers: 576 (+1

from September)