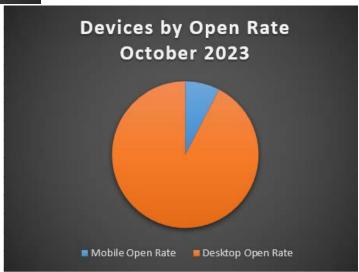

### Top Emails by Open Rate for October 2023

| Campaign Name                       | Sends | Opens | Open Rate | Mobile Open Rate | Desktop Open Rate | Clicks | Click Rate |
|-------------------------------------|-------|-------|-----------|------------------|-------------------|--------|------------|
| Confirm Your 2024 WACO Membership   | 253   | 172   | 75.10%    | 12.20%           | 87.80%            | 84     | 36.70%     |
| WCM Wisconsin Feature - Info Needed | 228   | 132   | 63.80%    | 8.70%            | 91.30%            | 25     | 12.10%     |
| October 2023 WACO Newsletter        | 444   | 254   | 63.20%    | 8.60%            | 91.40%            | 93     | 23.10%     |
| George O'Leary ARVC                 | 229   | 113   | 53.80%    | 3.80%            | 96.20%            | 7      | 3.30%      |
| 2024 WACO Prospect Email            | 607   | 181   | 36.60%    | 4.80%            | 95.20%            | 6      | 1.20%      |