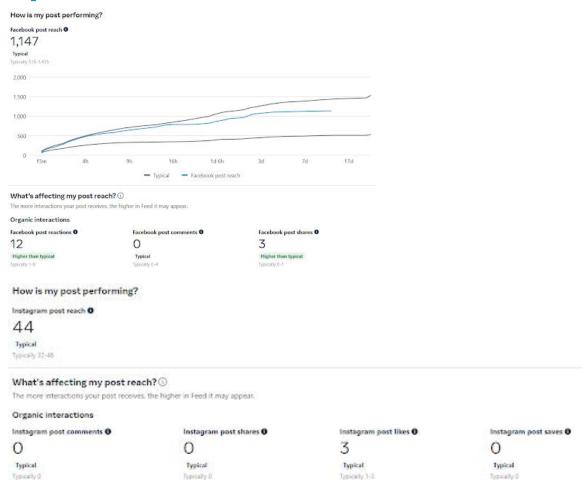

### **Top Facebook & IG Posts Performance**

30

00 10

### Facebook/Instagram Insights

Total FB current likes: 10,250 (+7

from September)

Total IG current followers: 576 (+1

from September)

### Top Facebook Posts in Past 90 Days - Oct 2023

Top Instagram Posts in Last 90 Days / Oct

Compare: Oct 1 - Oct 31, 2022