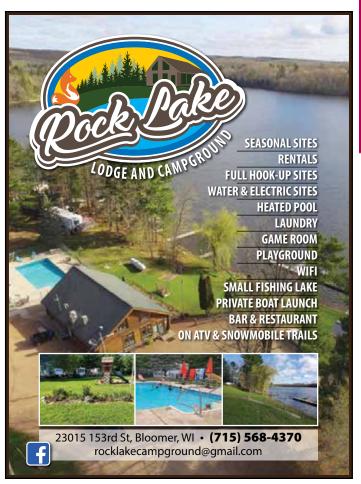

:00 AM

T.J.'s Timberline Resort & Campground, N1189 Potato Lake Road, Chetek,

54728 | **Phone:** (651) 398-3470 | **Website:** www.tjtimberline.com Email: info@tjstimberline.com | Season: May - Sept | Owner/Manager: Erin

Driving Directions: Just 13 miles East of Chetek take Hwy D East to County Road F on North Potato Lake Road | 2023 Rate Range: \$30.00 camping day \$500.00 week cabins **WACO Satisfaction Guarantee | Lakeshore Camping** 

Sites and Services: 25 Total Sites, 25 Water/Elec Hookups, 20 Seasonal Sites,

5 Overnight Sites, Pay showers, Restaurant/bar, Snack bar, WIFI/Hot Spots, Wood for sale, ATM

Recreation: Fishing, Boat launch, Fish cleaning house, ATV trails

To Rent: Housekeeping rentals, Motorized watercraft, Non-motorized watercraft Nearby: Casino, Golf, Restaurants



#### **CHIPPEWA FALLS**

O'Neil Creek Campground, 14912 105th Ave, Chippewa Falls, 54729 **Phone:** (715) 723-6581 | **Fax:** (715)-832-0740 | **Website:** www.oneilcreek.com | Email: office@oneilcreek.com | Season: 4/15 - 10/15 | Owner/Manager: Joe & Geri Walter | Driving Directions: OCC is located approximately 1 mile East of Hwy 124 and approximately 1 mile West of Hwy 178 look for entrance sign.

2023 Rate Range: \$37.00 - \$65.00

Family, Big-Rigs, Swimming, Concessions Limited Accessibility for people with disabilities. Please call for specifics

Sites and Services: 380 Total Sites, 26 Full Hookups, 72 Water/Elec Hookups, 10 Pull Throughs, 270 Seasonal Sites, 110 Overnight Sites, Dump station, Free showers, LP gas, Groceries, Laundry, Snack bar, WIFI/Hotspots, Wood for sale, ATM, C