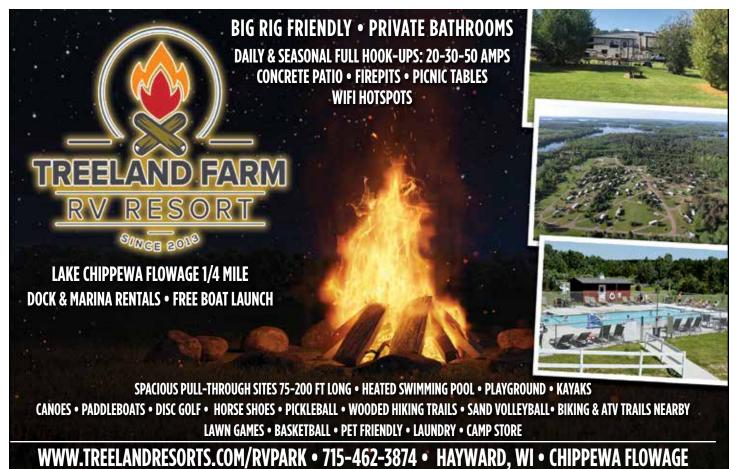

74 Water/Elec Hookups, 20 Pull Throughs, 95 Seasonal Sites, 134 Overnight Sites, Dump station, Pay showers, Offsite storage, LP gas, Groceries, Laundry, Snack bar, WIFI/Hot Spots, Wood for sale, ATM

Recreation: Swimming beach, Playground, Ball diamond, Pavilion/rec hall, Game room, Wagon rides, Fishing, Bait, Boat launch, Fish cleaning house, Trails, Volleyball, Basketball, Boating, Mini Golf, Gaga Ball, Fishing, 15300 Acre Lake

To Rent: Sleeping cabins, Rentals w/bathroom, Rentals w/kitchenette, Rentals ADA compliant, Motorized watercraft, Non-motorized watercraft, Pedal carts, Golf carts, Paddleboards, Paddleboats, Canoes, Kayaks, Boat Tubes, Trikes

Nearby: Attractions in Hayward, Mountain Biking, Golf courses and Hiking trails

Restrictions: Quiet Time: 11:00 PM - See Ad This Page





Sisko's Pine Point Resort, 8677 N County Road CC, Hayward, 54843 Phone: (715) 462-3700 | Fax: (915) 934-2223 | Website: www.siskosresort.com Email: siskosresort@gmail.com | Season: May - Oct | Owner/Manager: Adam Bodenschatz | **Driving Directions:** From Hayward- 12 miles East on B - South on CC 3 miles - Property on Right | 2023 Rate Range: \$65.00 - \$4,500.00 17,000 Acre Lake - 1,800FT Shoreline - Boat Docks - Gas Limited Accessibility for people with disabilities. Please call for specifics.

Sites and Services: 34 Total Sites, 18 Full Hookups, 16 Water/Elec Hookups, 34 Seasonal Sites, Dump station, Pay showers, Offsite storage, Laundry, Restaurant/bar, WIFI/Hot Spots, Wood for sale, ATM, Credit cards accepted

Recreation: Swimming beach, Pond, Playground, Fishing, Bait, Boat launc