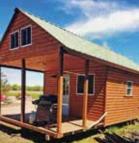

#### **Rental Units**

Deluxe Cabins 2 &3 feature a full bathroom and kitchen amenities. Deluxe Cabin 1 features a full bathroom. Woodsy cabins offer a rustic experience with no running water, but the shower house is right next door!

All cabins offer fire pits, heat & A/C, microwaves and covered patios.

**Deluxe Cabins** – Cabin 1 – Sleeps 4 - 6 | Cabins 2 & 3 – Sleeps 6 - 8

#### **Woodsy Cabins** – Sleeps 5

Premium Pull thru Sites – water, sewer 30 & 50 amp electric service

Back in sites 138-157 – have water, sewer & 30 amp electric service

W6820 Co. Hwy B • Shell Lake, WI 54871 (715) 731-0032 camp@redbarncampground.com