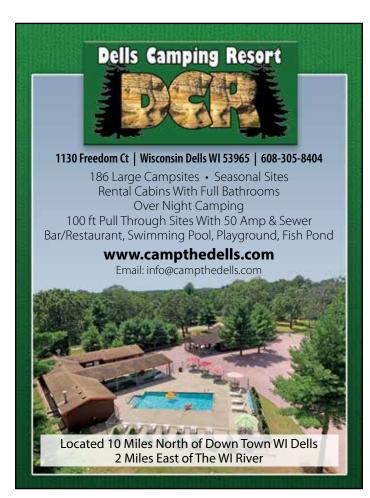

$52.00 - \$145.00

#### WACO Satisfaction Guarantee | Family and group camping

Limited Accessibility for people with disabilities. Please call for specifics. Sites and Services: 285 Total Sites, 5 Full Hookups, 140 Water/Elec Hookups, 140 Seasonal Sites, 145 Overnight Sites, Dump station, Pay showers, LP gas, Groceries, Laundry, Snack bar, WIFI/Hot Spots, Wood for sale, ATM, Credit cards accepted

Recreation: Swimming pool, Swimming beach, Pond, Playground, Pavilion/rec hall, Game room, Jumping pillow, Fishing, Bait, Trails, Themed weekends, Planned activities, Friday Night Indoor Movies, DJ/Band Most Weekends

To Rent: Sleeping cabins, Rentals w/bathroom, Rentals w/kitchenette,

Non-motorized watercraft

Nearby: Wisconsin Dells - 45mins

Restrictions: Quiet Time: 11:00 PM - 8:00 AM







Sleepy Dragon Campground, N4003 Traut Road, Rio, 53960 Phone: (920) 992-5157 Website: www.sleepydragoncampground.com

Email: camp@sleepydragoncampground.com | Season: 4/12 - 10/14

Owner/Manager: Victor Chacon Jr. | Driving Directions: from Jct of US 16 & CR-B, W 3 miles on CR-B to Traut Rd S 1 1/4 miles | **2023 Rate Range:** \$25.00 - \$150.00

Wooded 90 acres 135 sites

Sites and Services: 135 Total Sites, 81 Full Hookups, 50 Water/Elec Hookups, 2 Elec Only Hookups, 2 Water Only Hookups, 8 Pull Throughs, 70 Seasonal Sites, 65 Overnight Sites, Dump station, Pay showers, Offsite storage, LP gas, Groceries, Snack bar, WIFI/Hot Spots, Wood for sale, Credit cards accepted

Recreation: Swimming pool, Pond, Playground, Pavilion/rec hall, Game room, Wagon rides, Jumping pillow, Outdoor movies