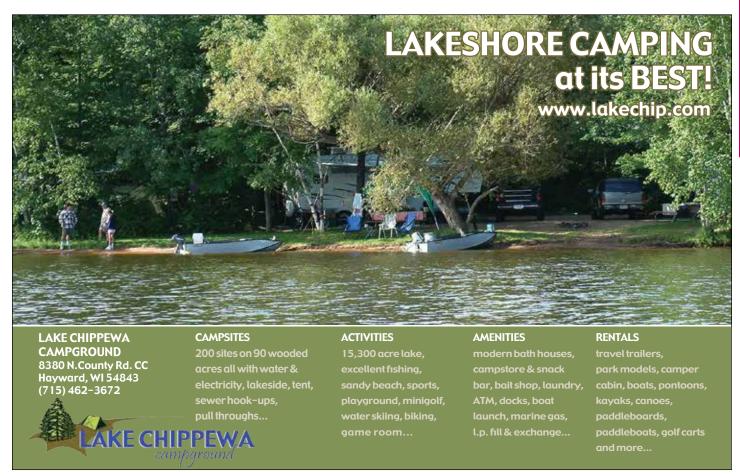

4 Water/Elec Hookups, 20 Pull Throughs, 95 Seasonal Sites, 134 Overnight Sites, Dump station, Pay showers, Offsite storage, LP gas, Groceries, Laundry, Snack bar, WIFI/Hot Spots, Wood for sale, ATM

Recreation: Swimming beach, Playground, Ball diamond, Pavilion/rec hall, Game room, Wagon rides, Fishing, Bait, Boat launch, Fish cleaning house, Trails, Volleyball, Basketball, Boating, Mini Golf, Gaga Ball, Fishing, 15300 Acre Lake

To Rent: Sleeping cabins, Rentals w/bathroom, Rentals w/kitchenette, Rentals ADA compliant, Motorized watercraft, Non-motorized watercraft, Pedal carts, Golf carts, Paddleboards, Paddleboats, Canoes, Kayaks, Boat Tubes, Trikes

Nearby: Attractions in Hayward, Mountain Biking, Golf courses and Hiking trails

Restrictions: Quiet Time: 11:00 PM - See Ad This Page





Sisko's Pine Point Resort, 8677 N County Road CC, Hayward, 54843 Phone: (715) 462-3700 | Fax: (915) 934-2223 | Website: www.siskosresort.com Email: siskosresort@gmail.com | Season: May - Oct | Owner/Manager: Adam Bodenschatz | **Driving Directions:** From Hayward- 12 miles East on B - South on CC 3 miles - Property on Right | 2023 Rate Range: \$65.00 - \$4,500.00 17,000 Acre Lake - 1,800FT Shoreline - Boat Docks - Gas Limited Accessibility for people with disabilities. Please call for specifics.

Sites and Services: 34 Total Sites, 18 Full Hookups, 16 Water/Elec Hookups, 34 Seasonal Sites, Dump station, Pay showers, Offsite storage, Laundry, Restaurant/bar, WIFI/Hot Spots, Wood for sale, ATM, Credit cards accepted

Recreation: Swimming beach, Pond, Playground, Fishing, Bait, Boat launch,