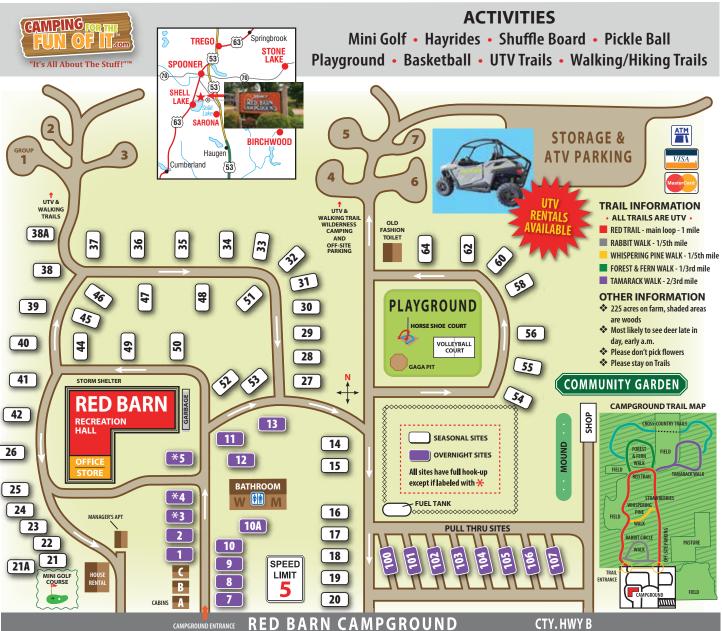

#### **Woodsy Cabins** – Sleeps 5

Premium Pull thru Sites – water, sewer 30 & 50 amp electric service

Back in sites 138-157 – have water, sewer & 30 amp electric service

W6820 Co. Hwy B • Shell Lake, WI 54871 (715) 731-0032 camp@redbarncampground.com