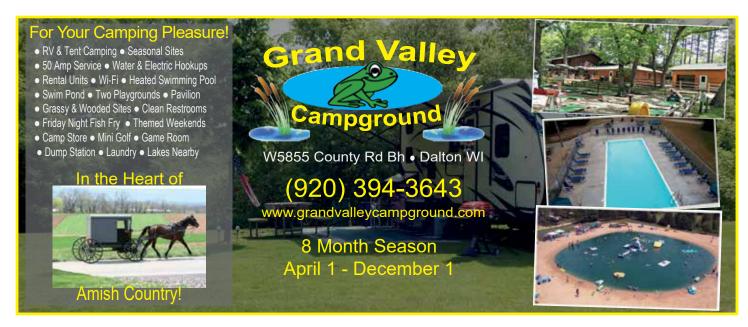

Water/Elec Hookups, 9 Pull Throughs, 60 Seasonal Sites, 85 Overnight Sites, Dump station, Free showers, LP gas, Groceries, Laundry, WIFI/Hot Spots, Wood for sale, Credit cards accepted Recreation: Playground, Game room, Bait, Fish cleaning house, Trails, Horseshoes, Volleyball, Hiking trails, beach nearby

To Rent: Sleeping cabins, Rentals w/bathroom, Rentals w/kitchenette, yurts, sitting lounge

Nearby: Swimming beach, boat launch, Swedish bakery Restrictions: Quiet Time: 10:00 PM to 8:00 AM, 21 yrs to rent site, no wood gathering

# Visit our Websites & Facebook Pages for a **Chance to Win Contests Every Month!**

Watch these social media platforms!

www.gilbertbrownfoundation.org

www.wisconsincampgrounds.com | www.facebook.com officialgbfoundation93 | www.facebook.com/wicampgrounds/



# **FISH CREEK**

Fish Creek Campground & RV LLC, 3709 Cty Rd F, Fish Creek, 54212 Phone: (920) 495-2267 | Website: www.fishcreekcampground.com | Email: fishcreekcampgroundwi@gmail.com | Season: 5/1 - October 31 | Owner/Manager: Cary Lauritzen & Cheri Lauritzen | Driving Directions: from Hwy 42 to Fish Creek. Right on Cty. Rd. F, 3/4 mile ahead on right

**2023 Rate Range:** \$43.00 - \$95.00/ night

WACO Satisfaction Guarantee | Quiet Family Campground

**Sites and Services:** 83 Total Sites, 83 Water/Elec Hookups, 23 Pull Throughs, 32 Seasonal Sites, 51 Overnight Sites, Dump station, Free showers, Groceries, Laundry, WIFI/Hot Spots, Wood for sale, Credit cards accepted

**Recreation:** Playground, Pavilion/rec hall, Game room, Fish cleaning house, Planned activities, Basketball court,