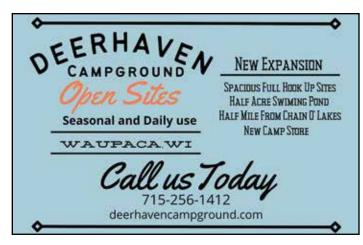

#### **Woodsy Cabins** – Sleeps 5

Premium Pull thru Sites – water, sewer 30 & 50 amp electric service

Back in sites 138-157 – have water, sewer & 30 amp electric service

W6820 Co. Hwy B • Shell Lake, WI 54871 (715) 731-0032 camp@redbarncampground.com