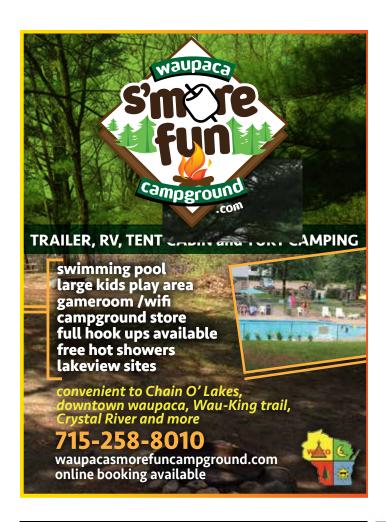

r | Owner/Manager: Jacob Zinecker | Driving Directions: Going west toward Wild Rose on CTY Highway A Turn Left on 22nd Ave head south to Archer turn left go down 1/4 mile on the left (north side of the road)

# Campground, Resort, Seasonal, Beach

Sites and Services: 200 Total Sites, 198 Water/Elec Hookups, 2 Water Only Hookups, 6 Pull Throughs, 150 Seasonal Sites, 16 Overnight Sites, Dump station, Free showers, Public phone, Restaurant/bar, WIFI/Hot Spots, Wood for sale, ATM, Credit cards accepted

Recreation: Swimming beach, Pond, Playground, Game room, Fishing, Swimming pool, Summer 2022 Full Rec. Lake

To Rent: Sleeping cabins, Rentals w/bathroom, Rentals w/kitchenette, Housekeeping rentals, Docks

Nearby: Wild Rose, Red Fox, Wilson Lake Restrictions: Quiet Time: 11:00 PM - 7:00 AM













305 Manitowoc Street, P.O. Box 400, Reedsville, WI 54230 (800) 465-4495 • (920) 754-4175 • (920) 754-4630 fax

www.jimsgolfcars.com



| HIDDEN<br>VALLEYS                              | Listing Page | Total Sites | See Ad Page |
|------------------------------------------------|--------------|-------------|-------------|
| Alana Springs Campground, LLC, Richland Center | 53           | 35          |             |
| Backyard Campground, Gratiot                   | 49           | 171         |             |
| Bluebird Family Camp, La Crosse                | 49           | 123         |             |
| Boulder Creek Campground, Bagley               | 48           | 180         |             |
| Champions Riverside Resort, Galesville         | 49           | 240         | 45/50/55