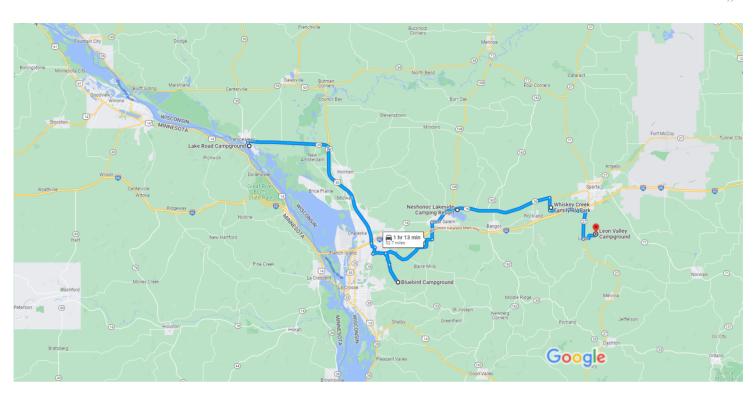

Insurance Services

If you took any great pictures during this event, we would love for you to send them to tina@seversonandassociates.com for use in the WACO newsletter!

Lake Road Campground, 23828 Lake Rd, Trempealeau, Drive 52.7 miles, 1 hr 13 min WI 54661 to Leon Valley Campground, 9050 Jancing Ave, Sparta, WI 54656

October 12th 2022

Map data ©2022 Google

Lake Road Campground 23828 Lake Rd, Trempealeau, WI 54661