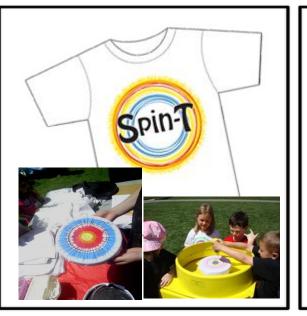

## **Spin-T Demonstration**

Watch the kids make their own shirts or grab one for you! Check out this cool machine to use t-shirts as an activity! Adults & Children alike are welcome. Check out this activity to use in your campground.