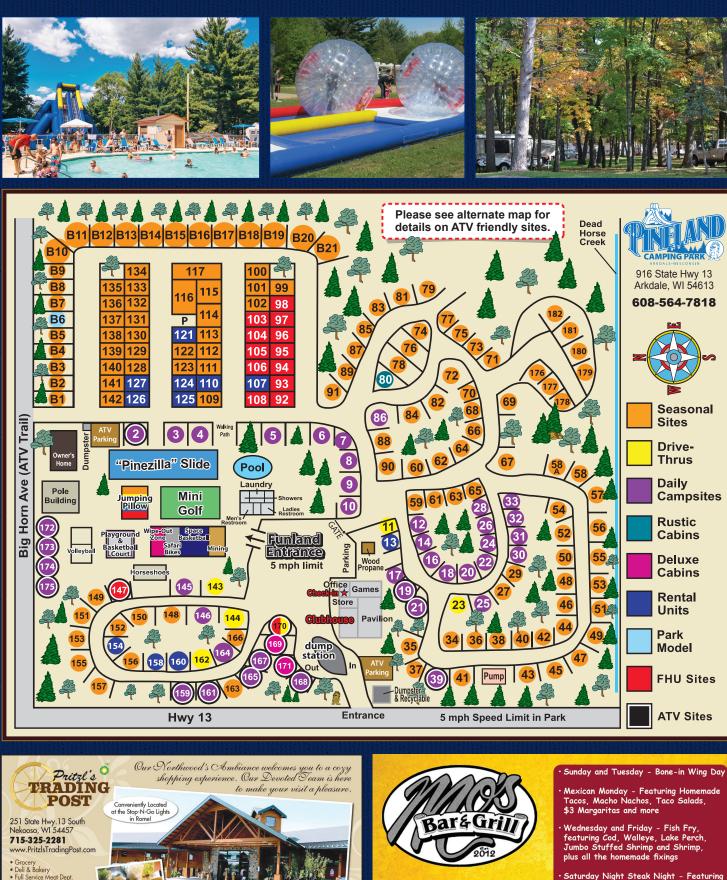

# Pineland, Where The Experience Matters!

#### **AMENITIES and ACTIVITIES**

| 198 Sites – Daily and Seasonal   |
|----------------------------------|
| Full Bar and Kitchen             |
| Home-Made Pizza                  |
| Live Music Every Saturday        |
| ATV Friendly                     |
| Themed Weekends                  |
| Heated Pool                      |
| Washer Toss Tournaments          |
| Corn Hole Tournaments            |
| Golf Cart Rentals                |
| WiFi Hot Spot                    |
| Game room                        |
| Fully Stocked Camp Store         |
| Laundry Room                     |
| Clean Bathrooms and Showers      |
| Propane Filling                  |
| Rental Cabins and Campers        |
| Wagon Rides                      |
| Kiddie Barrel Cart Rides         |
| Friday Night Giant Screen Movies |

Volleyball **Basketball Gaga Ball Horseshoe Pits** Playground **Eye Play Mini Golf\* Space Basketball\*** Cyborbots\* **Jumping Pillow\*** Laser Tag\* Wipe-Out Zone\* **Mechanical Bull\*** Water Wars\* Safari Bikes\* **Mining for Gems\* Light Hunter\* Giant Dart Board\*** Gyroscope\* **Bazooka Ball Shoot Out\*** 42' Giant Water Slide\*

NOTE: \* Funland activities require wristband purchase or additional fees. All prices, information and availability subject to change without notice.